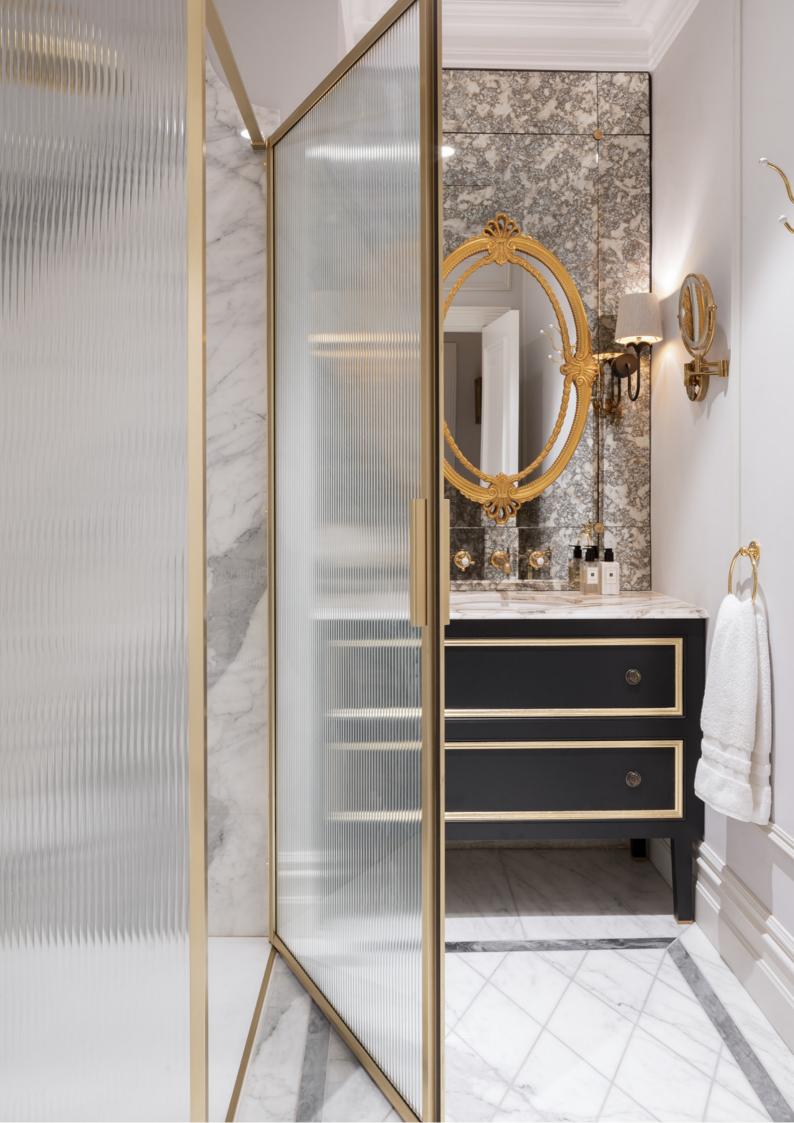

#### Wave Center Table | Hammered Patina by Boca do Lobo

Moving to more **private areas**, such as the **master bedroom** and the **bathroom**, a **royal** and **eclectic** style is more present and it is visible in the curtains, for example, and in the bathroom aesthetic. The **Master Bedroom** crosses a **classic** and "**princess" look** with a **modern design** with simpler lines and sober colors. The **bathroom** is fully covered in **marble** and **gold**, elevating the space and taking it to a more **luxurious** level.