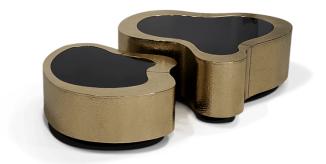

Entering this magnificent **residence**, a black and white marble corridor leads us to the central room of this interior, the **living room**. Giving **warmth** and **comfort**, a **classic fireplace** contrasts with the contemporary lines of the **curvy sofa**, that perfectly match **Boca do Lobo's Wave Center Table**. This is an original and stylish **coffee table** for **modern living roo**ms, which is developed by Portuguese jewelry artisans with **hand-hammered brass** and a black **mirror top**. The living room look is completed by more extravagant pieces that add a little fun to the design, such as the **suspension la**mp and the **side table**.

#### Wave Center Table | Hammered Patina by Boca do Lobo

Moving to more **private areas**, such as the **master bedroom** and the **bathroom**, a **royal** and **eclectic** style is more present and it is visible in the curtains, for example, and in the bathroom aesthetic. The **Master Bedroom** crosses a **classic** and "**princess" look** with a **modern design** with simpler lines and sober colors. The **bathroom** is fully covered in **marble** and **gold**, elevating the space and taking it to a more **luxurious** level.