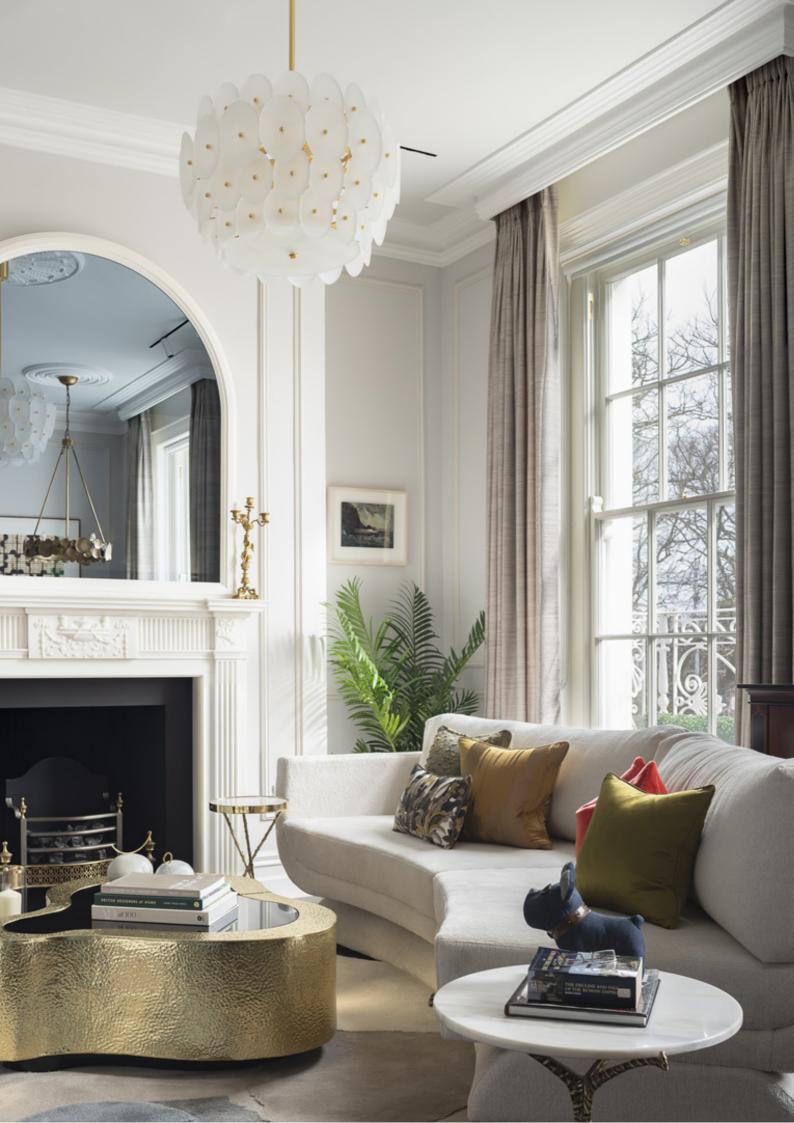

Entering this magnificent **residence**, a black and white marble corridor leads us to the central room of this interior, the **living room**. Giving **warmth** and **comfort**, a **classic fireplace** contrasts with the contemporary lines of the **curvy sofa**, that perfectly match **Boca do Lobo's Wave Center Table**. This is an original and stylish **coffee table** for **modern living roo**ms, which is developed by Portuguese jewelry artisans with **hand-hammered brass** and a black **mirror top**. The living room look is completed by more extravagant pieces that add a little fun to the design, such as the **suspension la**mp and the **side table**.