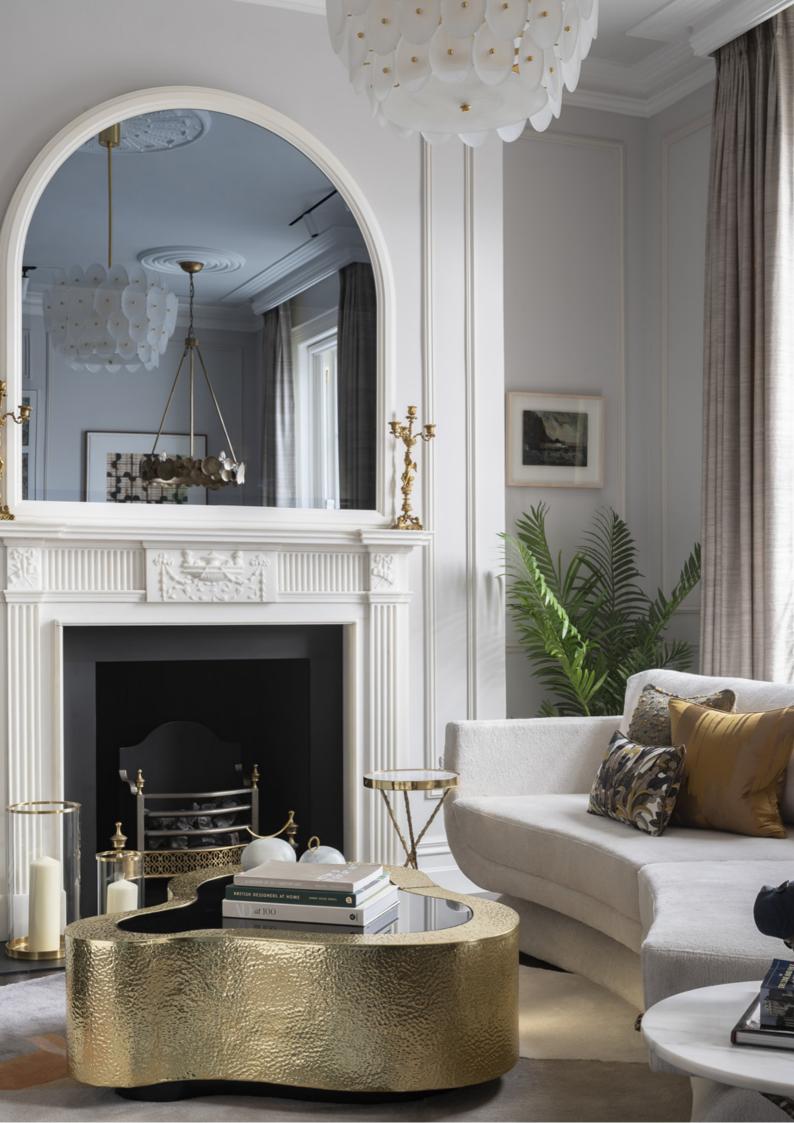

Entering this magnificent **residence**, a black and white marble corridor leads us to the central room of this interior, the **living room**. Giving **warmth** and **comfort**, a **classic fireplace** contrasts with the contemporary lines of the **curvy sofa**, that perfectly match **Boca do Lobo's Wave Center Table**. This is an original and stylish **coffee table** for **modern living roo**ms, which is developed by Portuguese jewelry artisans with **hand-hammered brass** and a black **mirror top**. The living room look is completed by more extravagant pieces that add a little fun to the design, such as the **suspension la**mp and the **side table**.