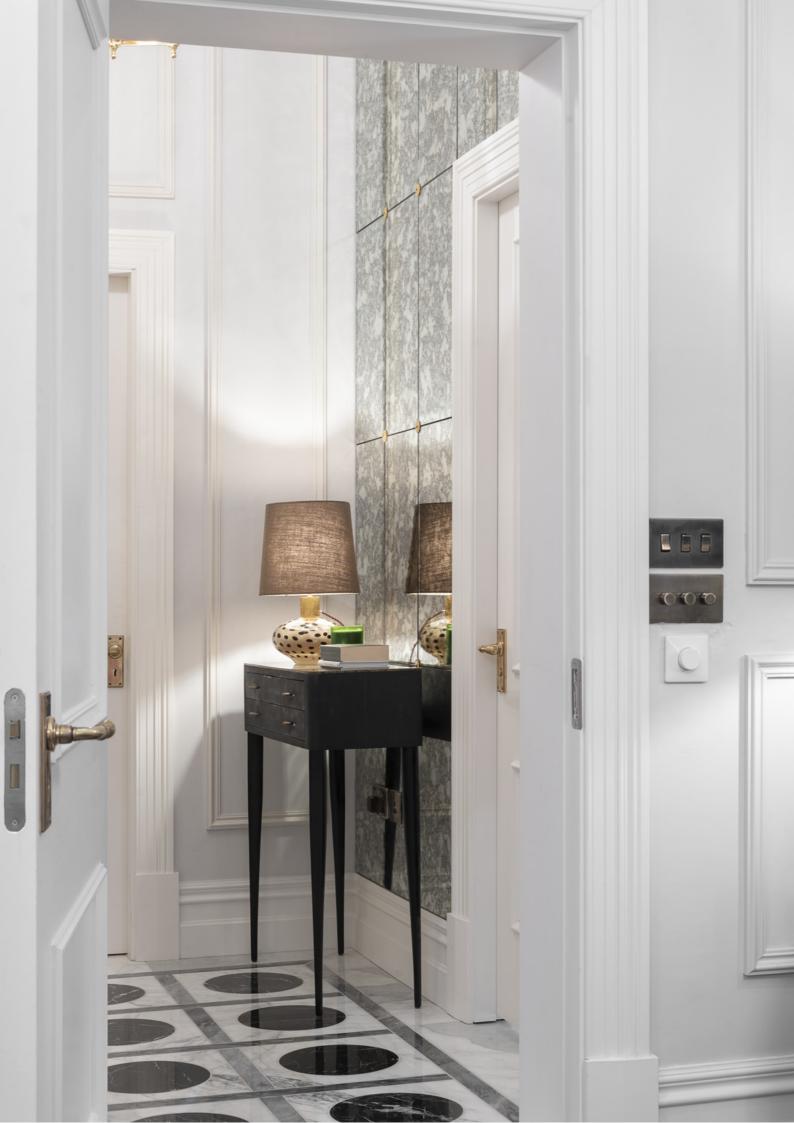

Entering this magnificent **residence**, a black and white marble corridor leads us to the central room of this interior, the **living room**. Giving **warmth** and **comfort**, a **classic fireplace** contrasts with the contemporary lines of the **curvy sofa**, that perfectly match **Boca do Lobo's Wave Center Table**. This is an original and stylish **coffee table** for **modern living roo**ms, which is developed by Portuguese jewelry artisans with **hand-hammered brass** and a black **mirror top**. The living room look is completed by more extravagant pieces that add a little fun to the design, such as the **suspension la**mp and the **side table**.