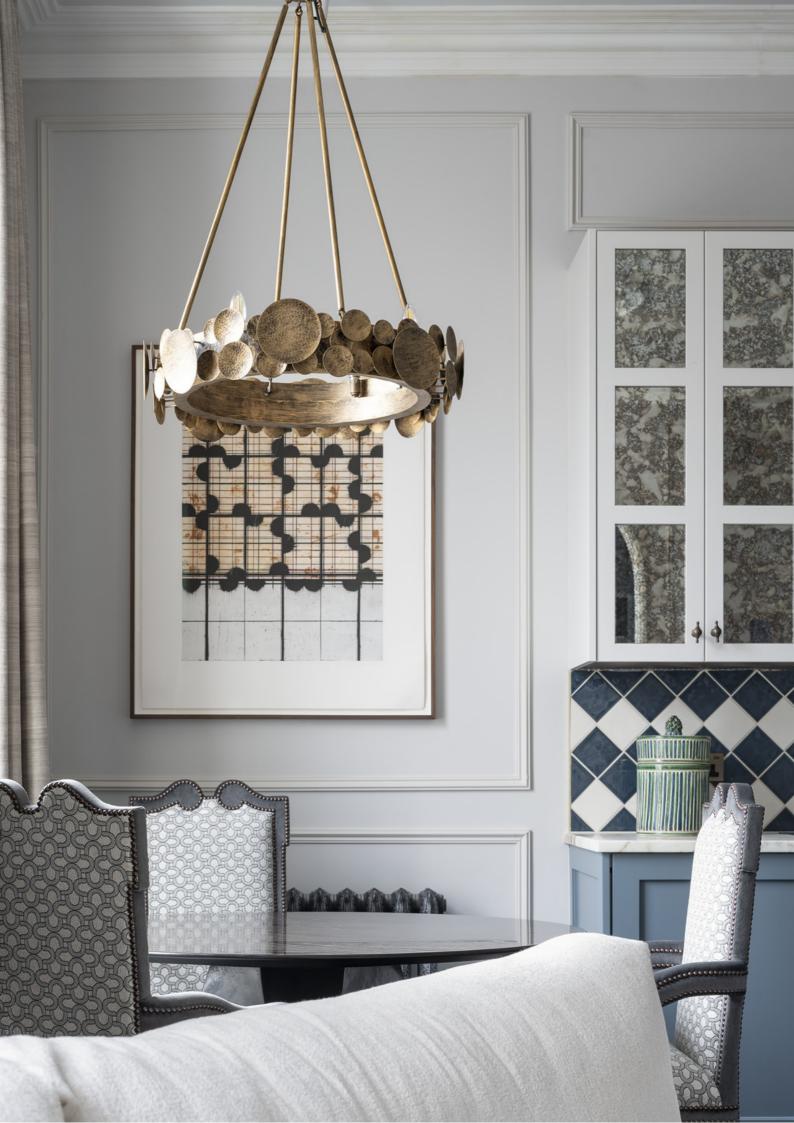

With high ceilings and stunning views of the Grand Canal, the contemporary interior completely matches the Nature that surrounds it. The interior designers chose bespoke and refined furniture that creates a harmonious balance between traditional and modern. This one-of-a-kind aesthetic finds in layering one of the trends that inspired this composition, as the mix of fabrics and brass artwork enriches the home, making it a hidden gem in the Irish capital.

Entering this magnificent **residence**, a black and white marble corridor leads us to the central room of this interior, the **living room**. Giving **warmth** and **comfort**, a **classic fireplace** contrasts with the contemporary lines of the **curvy sofa**, that perfectly match **Boca do Lobo's Wave Center Table**. This is an original and stylish **coffee table** for **modern living roo**ms, which is developed by Portuguese jewelry artisans with **hand-hammered brass** and a black **mirror top**. The living room look is completed by more extravagant pieces that add a little fun to the design, such as the **suspension la**mp and the **side table**.