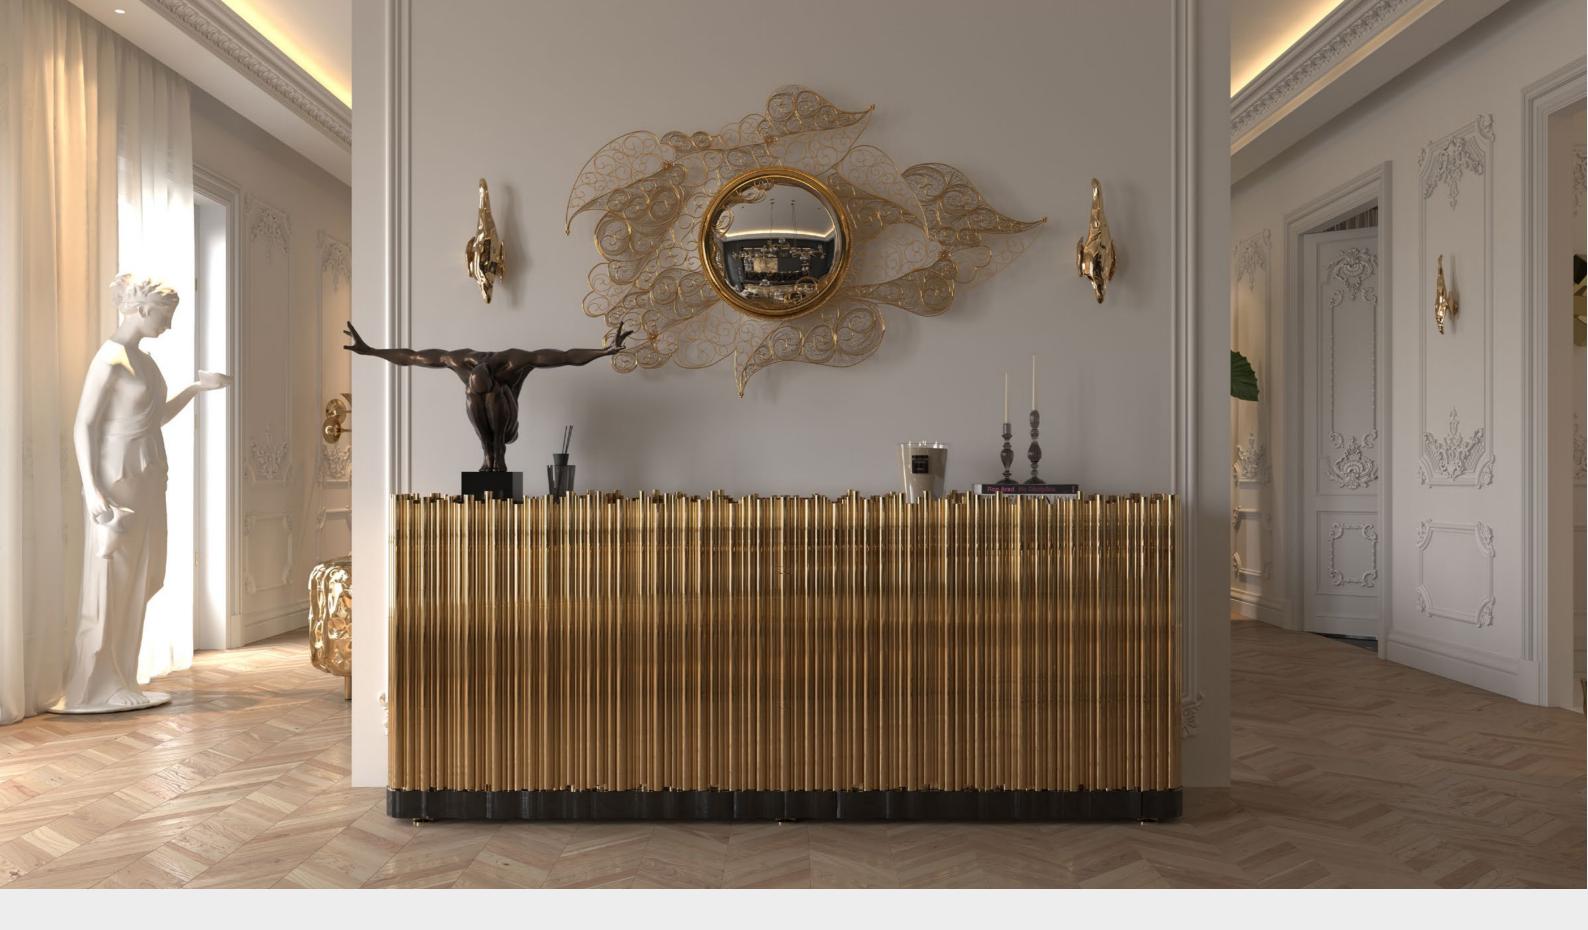

Beyond its aesthetic appeal, the Filigree Mirror serves a practical purpose, enhancing the brightness and sense of space within a room. Whether placed in a grand hallway, a luxurious living room, or an elegant bedroom, this mirror becomes a focal point, transforming the ambiance with its intricate beauty and reflective properties.

The Filigree Mirror transcends its conventional purpose, exemplifying Boca do Lobo's relentless dedication to merging art with functionality. It reflects not only the viewer's image but also the extraordinary craftsmanship and vision inherent in our designs.