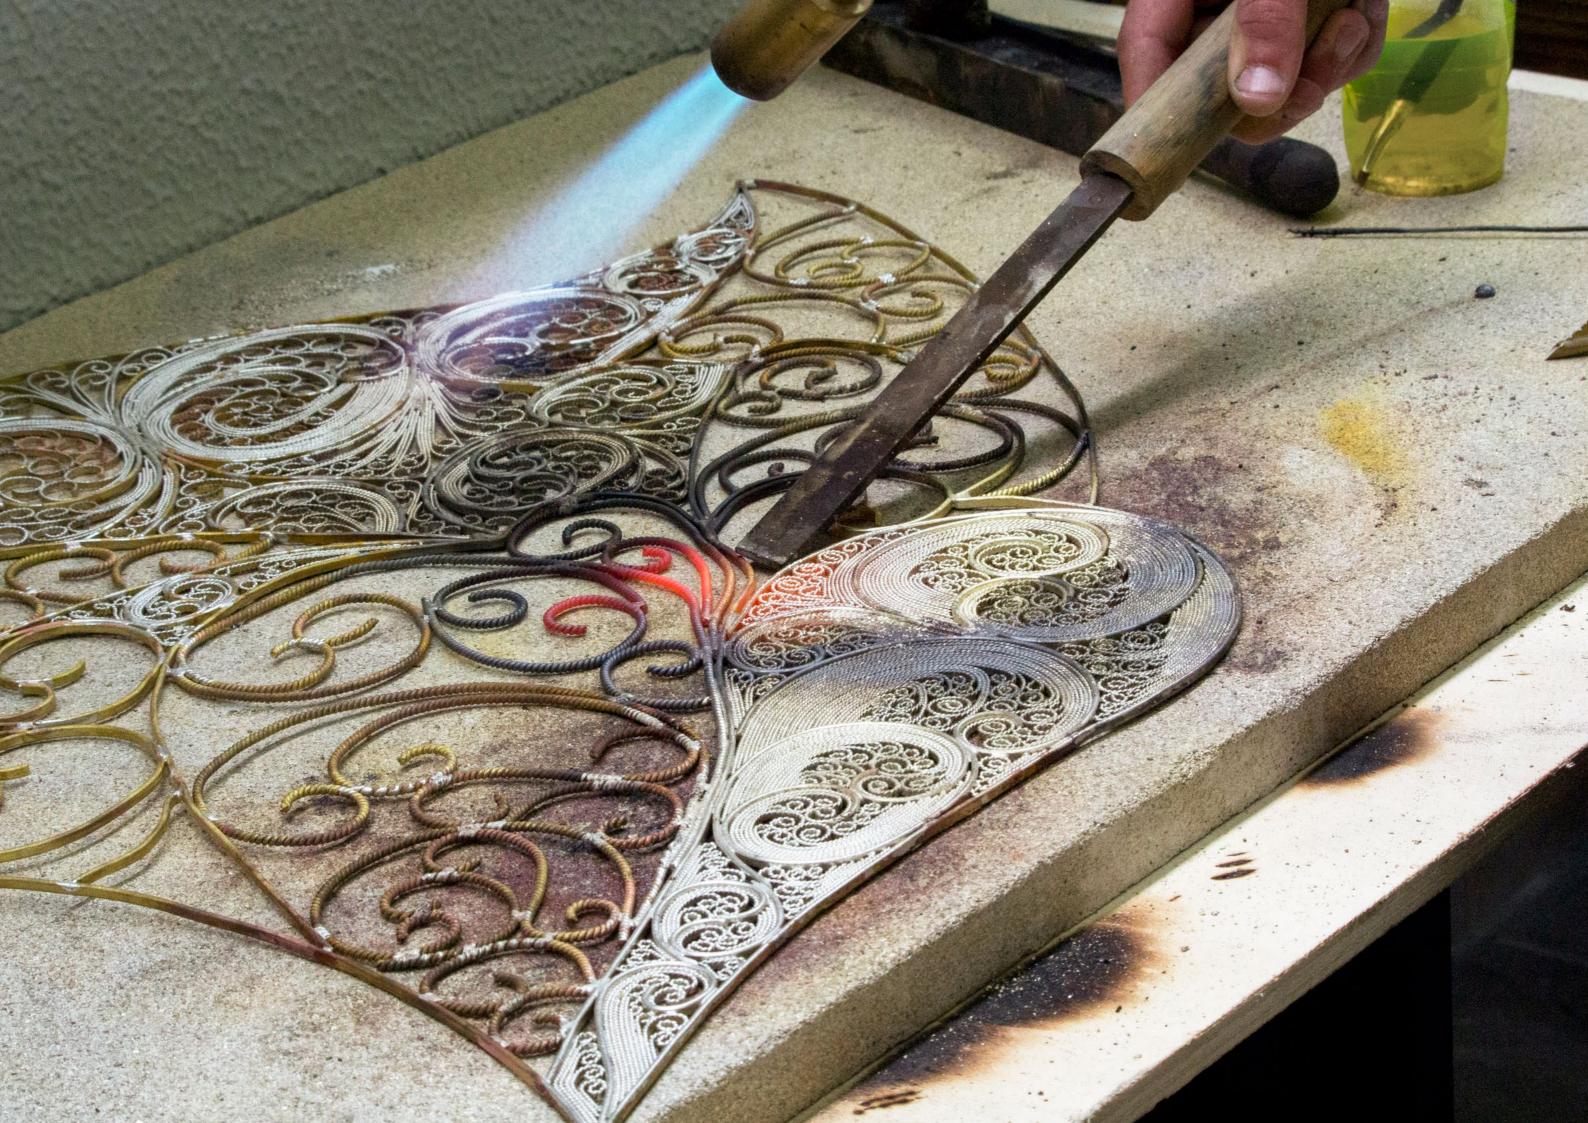

## FILIGREE MIRROR

WWW.BOCADOLOBO.COM

Boca do Lobo's Unwavering Dedication to Crafting Timeless Beauty

At Boca do Lobo, we take immense pride in presenting the Filigree Mirror, a creation that transcends the ordinary and embodies our commitment to exquisite design and craftsmanship. This piece is a stunning example of our ability to merge intricate artistry with practical utility, resulting in a mirror that is both functional and extraordinarily beautiful. The Filigree Mirror is inspired by the delicate and intricate art of filigree, a technique that involves twisting fine metal threads into elaborate patterns. Our artisans have painstakingly crafted each detail, ensuring that the mirror is a true reflection of their skill and dedication. The ornate design, set within a luxurious gold-plated brass frame, exudes elegance and sophistication, making it a standout addition to any space.

Crafted with the highest quality materials, the Filigree Mirror showcases our dedication to excellence. The gold-plated brass frame not only adds a touch of opulence but also ensures durability and longevity. Each element of the filigree pattern is meticulously handfinished, resulting in a flawless piece that is as much a work of art as it is a functional mirror.

This mirror stands as a true masterpiece, embodying the essence of contemporary luxury design, and we are proud to present this distinctive piece to our discerning clientele.

Filigree is the embodiment of intricate beauty, where fine metal wires intertwine to form delicate patterns that seem to dance with light. Each twist and curve is a testament to the artisan's mastery, creating pieces that exude elegance and grace. Whether adorning jewelry, ornaments, or decorative objects, filigree infuses each creation with a sense of timeless allure and refined craftsmanship that enchants the beholder.