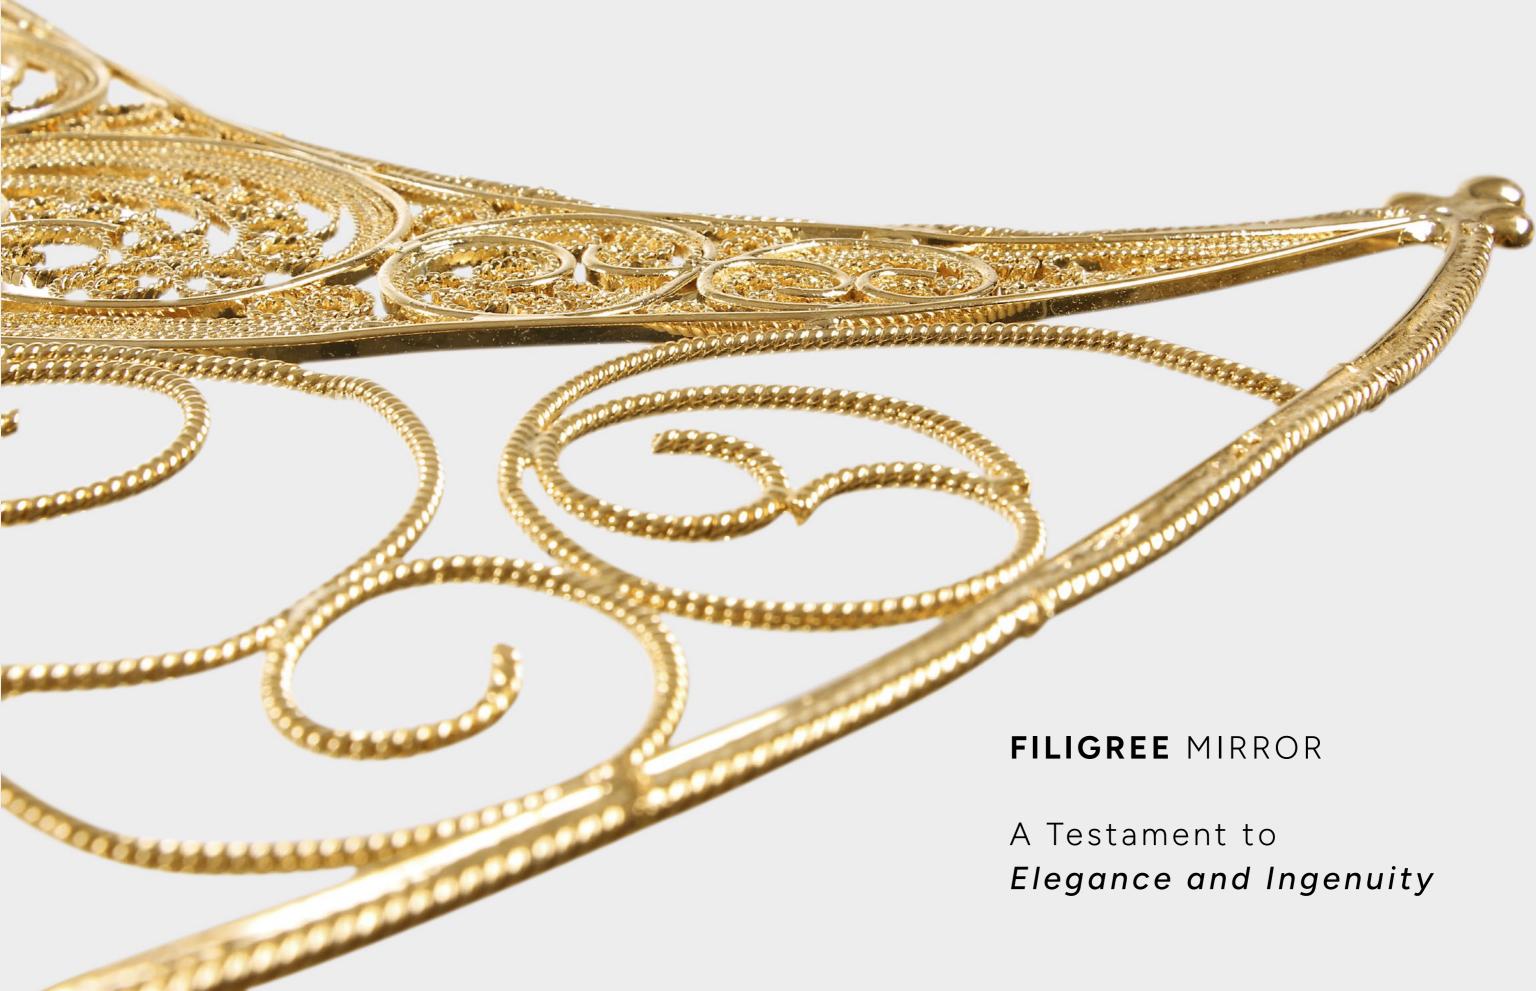

## FILIGREE MIRROR

WWW.BOCADOLOBO.COM

Boca do Lobo's Unwavering Dedication to Crafting Timeless Beauty

At Boca do Lobo, we take immense pride in presenting the Filigree Mirror, a creation that transcends the ordinary and embodies our commitment to exquisite design and craftsmanship. This piece is a stunning example of our ability to merge intricate artistry with practical utility, resulting in a mirror that is both functional and extraordinarily beautiful. The Filigree Mirror is inspired by the delicate and intricate art of filigree, a technique that involves twisting fine metal threads into elaborate patterns. Our artisans have painstakingly crafted each detail, ensuring that the mirror is a true reflection of their skill and dedication. The ornate design, set within a luxurious gold-plated brass frame, exudes elegance and sophistication, making it a standout addition to any space.

Crafted with the highest quality materials, the Filigree Mirror showcases our dedication to excellence. The gold-plated brass frame not only adds a touch of opulence but also ensures durability and longevity. Each element of the filigree pattern is meticulously handfinished, resulting in a flawless piece that is as much a work of art as it is a functional mirror.