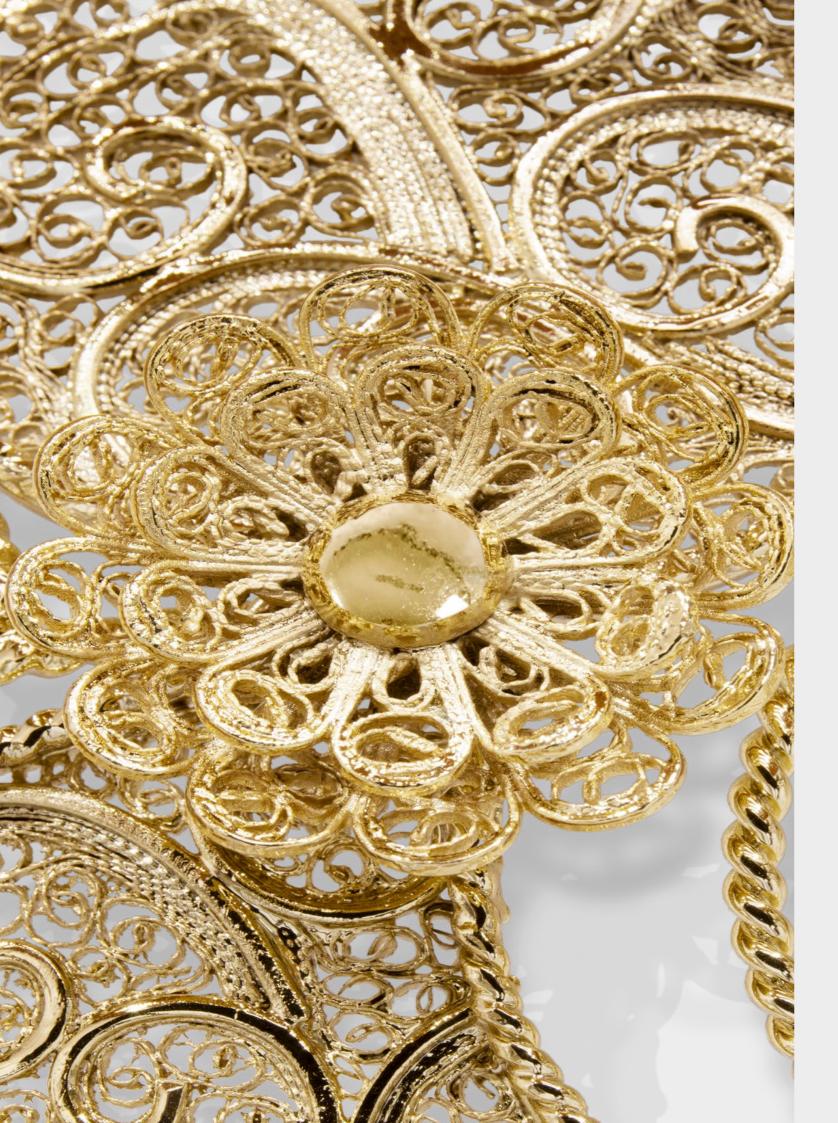

Crafted with the highest quality materials, the Filigree Mirror showcases our dedication to excellence. The gold-plated brass frame not only adds a touch of opulence but also ensures durability and longevity. Each element of the filigree pattern is meticulously handfinished, resulting in a flawless piece that is as much a work of art as it is a functional mirror.

This mirror stands as a true masterpiece, embodying the essence of contemporary luxury design, and we are proud to present this distinctive piece to our discerning clientele.

Filigree is the embodiment of intricate beauty, where fine metal wires intertwine to form delicate patterns that seem to dance with light. Each twist and curve is a testament to the artisan's mastery, creating pieces that exude elegance and grace. Whether adorning jewelry, ornaments, or decorative objects, filigree infuses each creation with a sense of timeless allure and refined craftsmanship that enchants the beholder.