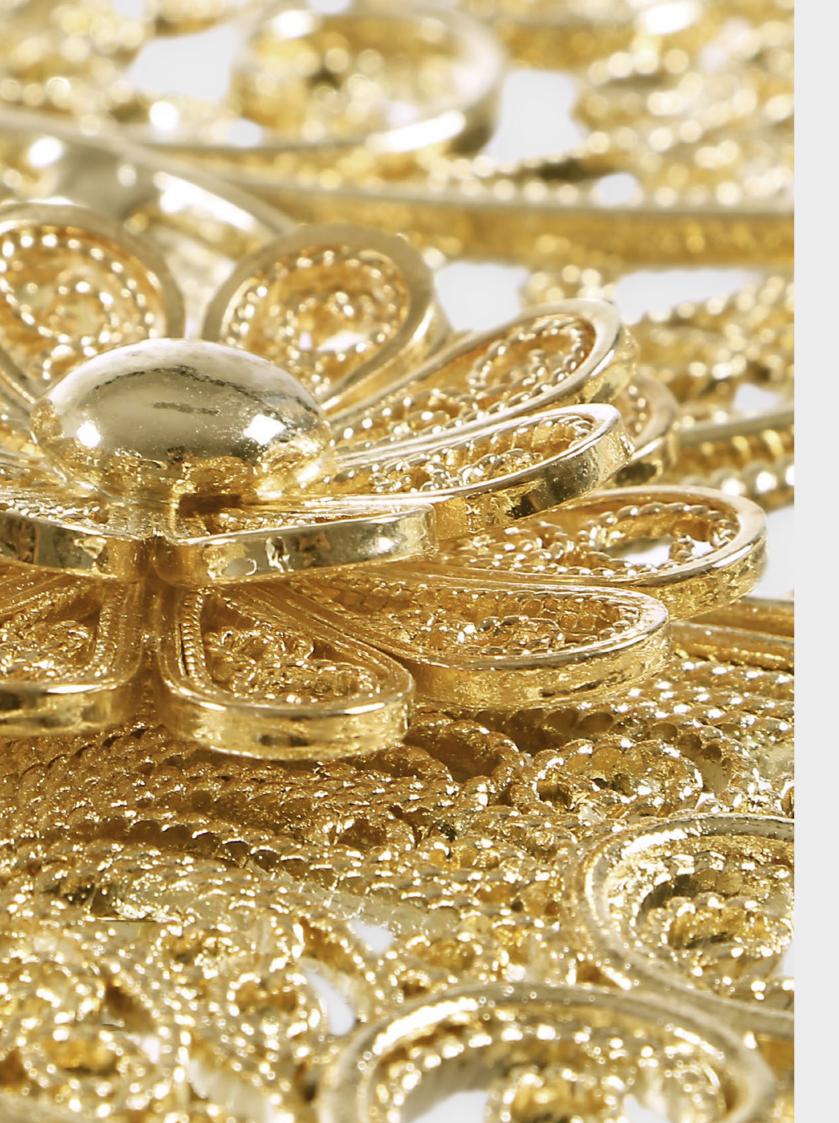

Crafted with the highest quality materials, the Filigree Mirror showcases our dedication to excellence. The gold-plated brass frame not only adds a touch of opulence but also ensures durability and longevity. Each element of the filigree pattern is meticulously handfinished, resulting in a flawless piece that is as much a work of art as it is a functional mirror.

This mirror stands as a true masterpiece, embodying the essence of contemporary luxury design, and we are proud to present this distinctive piece to our discerning clientele.

Filigree is the embodiment of intricate beauty, where fine metal wires intertwine to form delicate patterns that seem to dance with light. Each twist and curve is a testament to the artisan's mastery, creating pieces that exude elegance and grace. Whether adorning jewelry, ornaments, or decorative objects, filigree infuses each creation with a sense of timeless allure and refined craftsmanship that enchants the beholder.