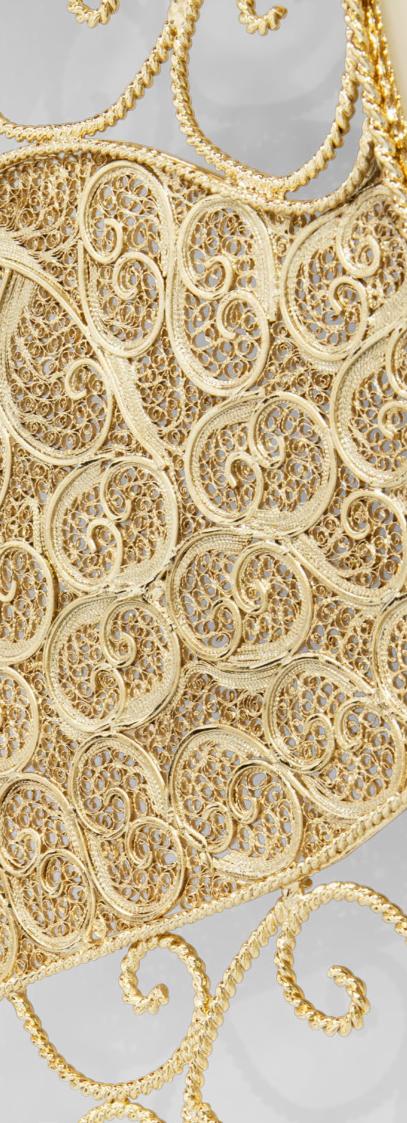

## FILIGREE MIRROR

WWW.BOCADOLOBO.COM

Boca do Lobo's Unwavering Dedication to Crafting Timeless Beauty

At Boca do Lobo, we take immense pride in presenting the Filigree Mirror, a creation that transcends the ordinary and embodies our commitment to exquisite design and craftsmanship. This piece is a stunning example of our ability to merge intricate artistry with practical utility, resulting in a mirror that is both functional and extraordinarily beautiful. The Filigree Mirror is inspired by the delicate and intricate art of filigree, a technique that involves twisting fine metal threads into elaborate patterns. Our artisans have painstakingly crafted each detail, ensuring that the mirror is a true reflection of their skill and dedication. The ornate design, set within a luxurious gold-plated brass frame, exudes elegance and sophistication, making it a standout addition to any space.

Crafted with the highest quality materials, the Filigree Mirror showcases our dedication to excellence. The gold-plated brass frame not only adds a touch of opulence but also ensures durability and longevity. Each element of the filigree pattern is meticulously handfinished, resulting in a flawless piece that is as much a work of art as it is a functional mirror.

This mirror stands as a true masterpiece, embodying the essence of contemporary luxury design, and we are proud to present this distinctive piece to our discerning clientele.

Filigree is the embodiment of intricate beauty, where fine metal wires intertwine to form delicate patterns that seem to dance with light. Each twist and curve is a testament to the artisan's mastery, creating pieces that exude elegance and grace. Whether adorning jewelry, ornaments, or decorative objects, filigree infuses each creation with a sense of timeless allure and refined craftsmanship that enchants the beholder.