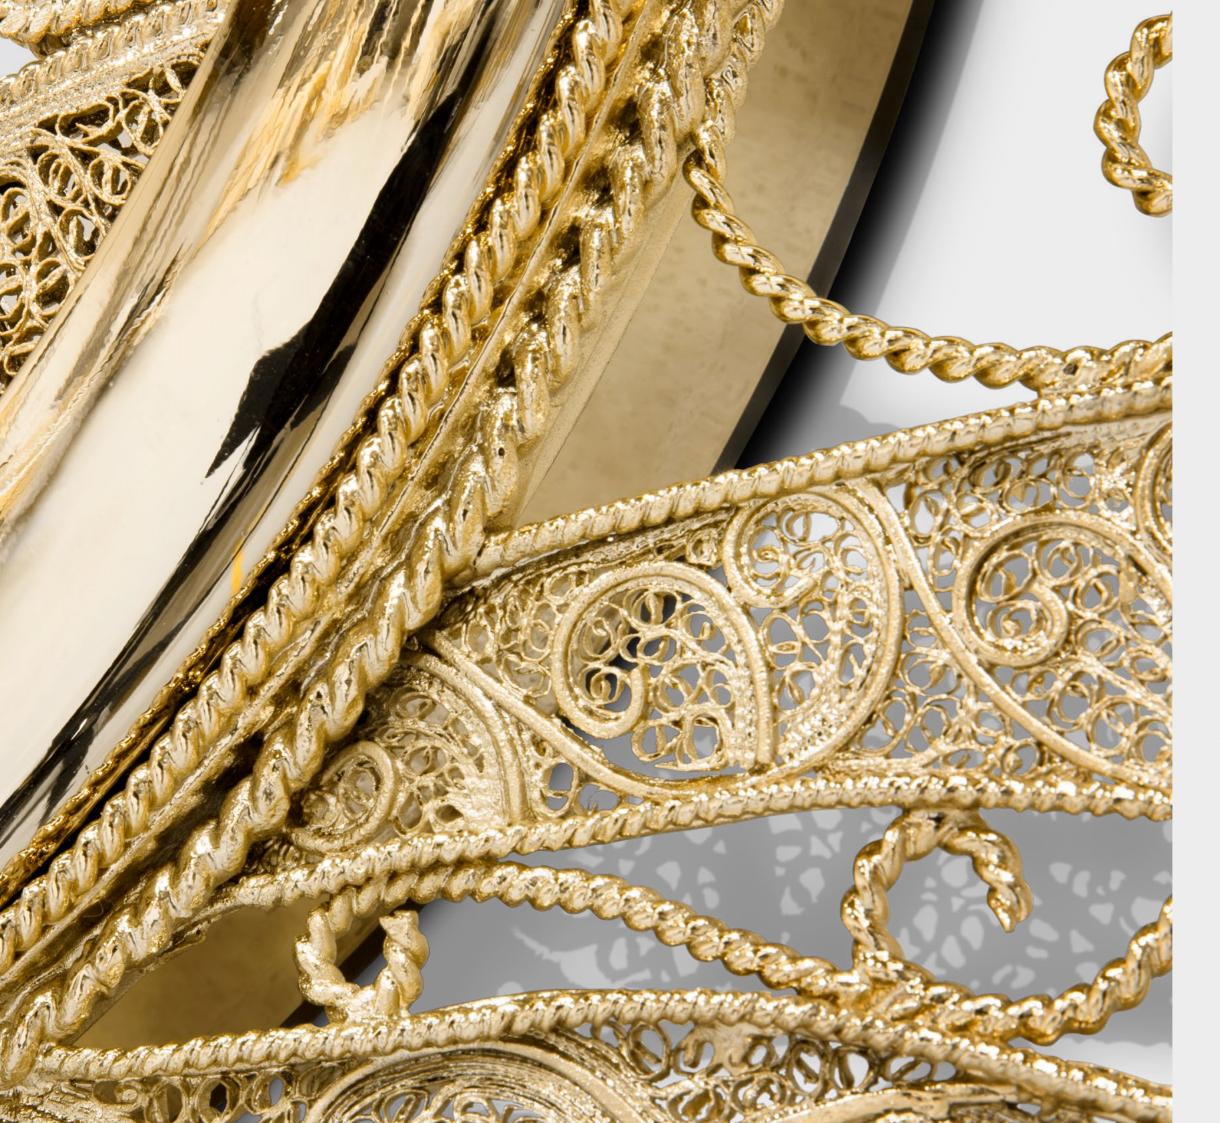

## FILIGREE MIRROR

WWW.BOCADOLOBO.COM

Boca do Lobo's Unwavering Dedication to Crafting Timeless Beauty

At Boca do Lobo, we take immense pride in presenting the Filigree Mirror, a creation that transcends the ordinary and embodies our commitment to exquisite design and craftsmanship. This piece is a stunning example of our ability to merge intricate artistry with practical utility, resulting in a mirror that is both functional and extraordinarily beautiful. The Filigree Mirror is inspired by the delicate and intricate art of filigree, a technique that involves twisting fine metal threads into elaborate patterns. Our artisans have painstakingly crafted each detail, ensuring that the mirror is a true reflection of their skill and dedication. The ornate design, set within a luxurious gold-plated brass frame, exudes elegance and sophistication, making it a standout addition to any space.

Crafted with the highest quality materials, the Filigree Mirror showcases our dedication to excellence. The gold-plated brass frame not only adds a touch of opulence but also ensures durability and longevity. Each element of the filigree pattern is meticulously handfinished, resulting in a flawless piece that is as much a work of art as it is a functional mirror.

This mirror stands as a true masterpiece, embodying the essence of contemporary luxury design, and we are proud to present this distinctive piece to our discerning clientele.

Filigree is the embodiment of intricate beauty, where fine metal wires intertwine to form delicate patterns that seem to dance with light. Each twist and curve is a testament to the artisan's mastery, creating pieces that exude elegance and grace. Whether adorning jewelry, ornaments, or decorative objects, filigree infuses each creation with a sense of timeless allure and refined craftsmanship that enchants the beholder.