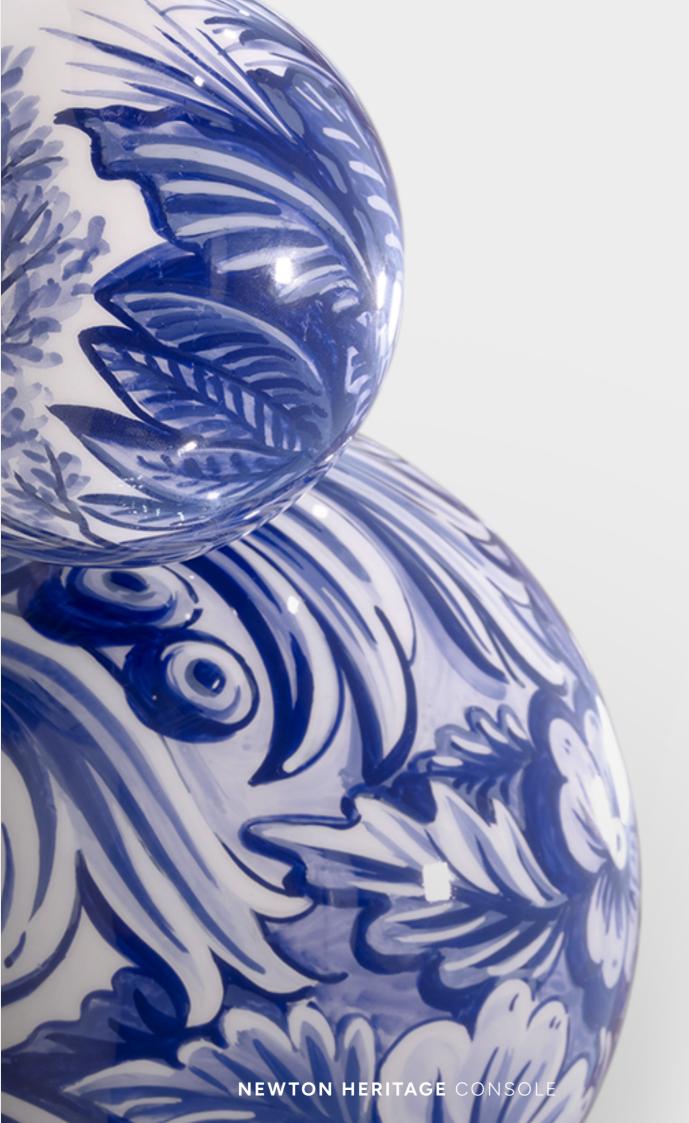

While the Newton Console Table is a work of art, it is also designed to be functional. The table provides a stable and stylish surface for displaying decorative items.

The Newton Console Table features a unique and striking design inspired by the gravitational force and the natural motion of celestial bodies. Its structure comprises a series of spheres and semi-spheres, meticulously handcrafted from high-quality materials. The table is available in a combination of gold-plated and black lacquered brass spheres, giving it a luxurious and modern aesthetic.