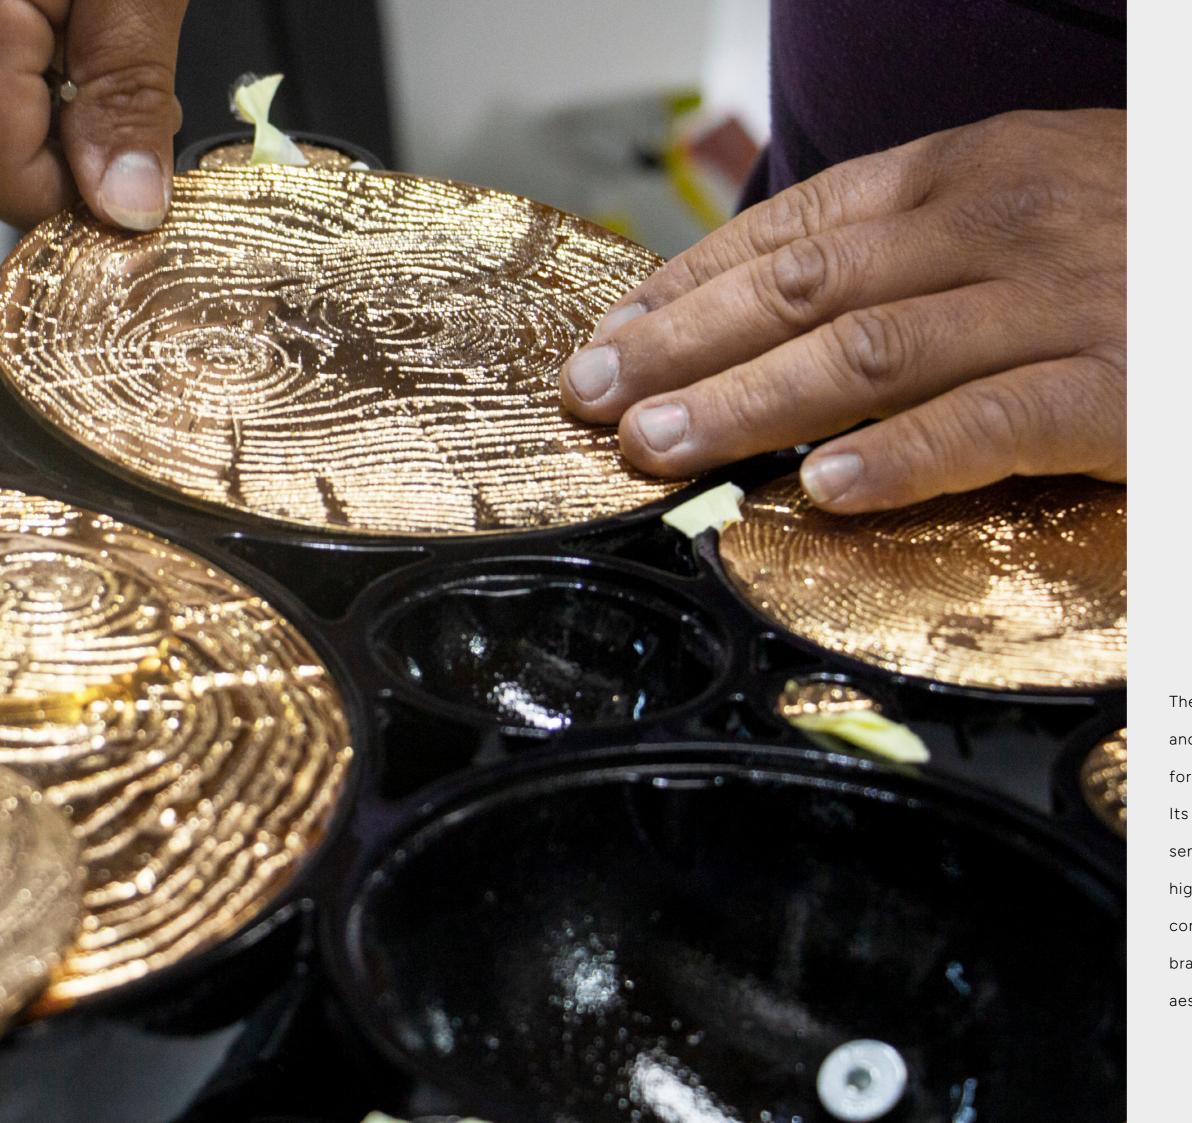

The Console is designed to be a focal point in any room, with dimensions that balance presence and practicality. Each Newton Console Table is carefully crafted by skilled artisans, ensuring that every detail is perfect. The intricate process includes welding, polishing, and lacquering, all performed with the utmost attention to detail. This dedication to quality results in a piece that is not only visually stunning but also durable and long-lasting.

NEWTON GOLD CONSOLE

N 40 (20

Metalwork is a timeless craft that celebrates the beauty and durability of metals through skilled craftsmanship. From the graceful curves of wrought iron to the intricate patterns of filigree, each piece reflects the dedication and expertise of the artisan. Whether forging, casting, or welding, metalworkers imbue their creations with a sense of artistry and craftsmanship that transcends generations. The resulting pieces, be they functional objects or ornamental works of art, shine with a lustrous beauty that captivates the eye.