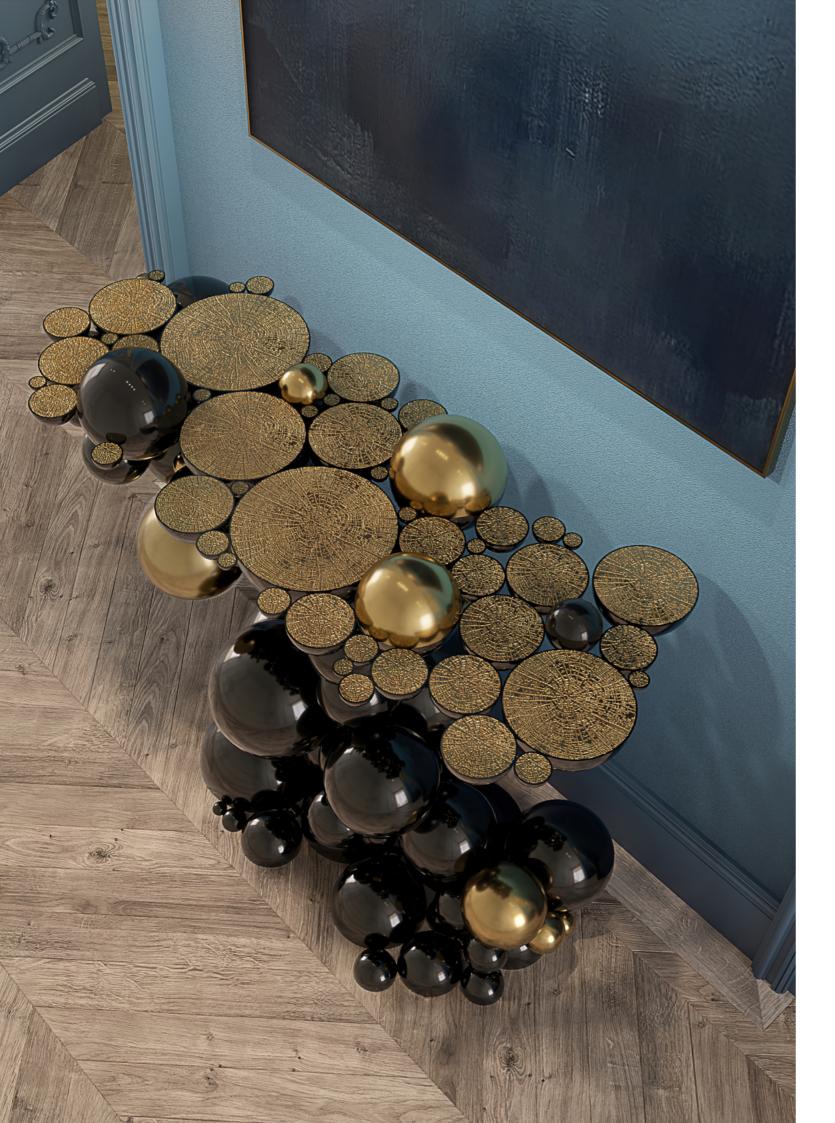

While the Newton Console Table is a work of art, it is also designed to be functional. The table provides a stable and stylish surface for displaying decorative items.

The Newton Console Table features a unique and striking design inspired by the gravitational force and the natural motion of celestial bodies. Its structure comprises a series of spheres and semi-spheres, meticulously handcrafted from high-quality materials. The table is available in a combination of gold-plated and black lacquered brass spheres, giving it a luxurious and modern aesthetic.

The Console Table's bold design and luxurious finish make it suitable for various interior settings, from modern living rooms and grand hallways to chic boutique hotels and exclusive galleries. It is a versatile piece that can enhance the elegance of any environment.