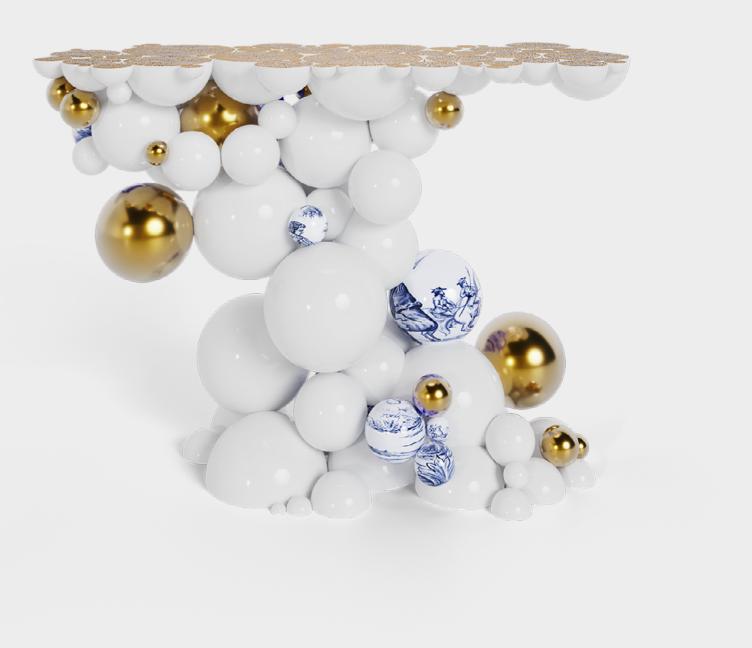

## An Icon of Luxury: Melding Artistry with Functionality.

The Newton Console is a remarkable example of modern furniture design, combining artistic flair with practical use. This table showcases Boca do Lobo's dedication to craftsmanship and creativity, making it a striking feature in any elegant interior.

While the Newton Console Table is a work of art, it is also designed to be functional. The table provides a stable and stylish surface for displaying decorative items.

The Newton Console Table features a unique and striking design inspired by the gravitational force and the natural motion of celestial bodies. Its structure comprises a series of spheres and semi-spheres, meticulously handcrafted from high-quality materials. The table is available in a combination of gold-plated and black lacquered brass spheres, giving it a luxurious and modern aesthetic.

NEWTON GOLD CONSOLE

N 40 (20

Metalwork is a timeless craft that celebrates the beauty and durability of metals through skilled craftsmanship. From the graceful curves of wrought iron to the intricate patterns of filigree, each piece reflects the dedication and expertise of the artisan. Whether forging, casting, or welding, metalworkers imbue their creations with a sense of artistry and craftsmanship that transcends generations. The resulting pieces, be they functional objects or ornamental works of art, shine with a lustrous beauty that captivates the eye.