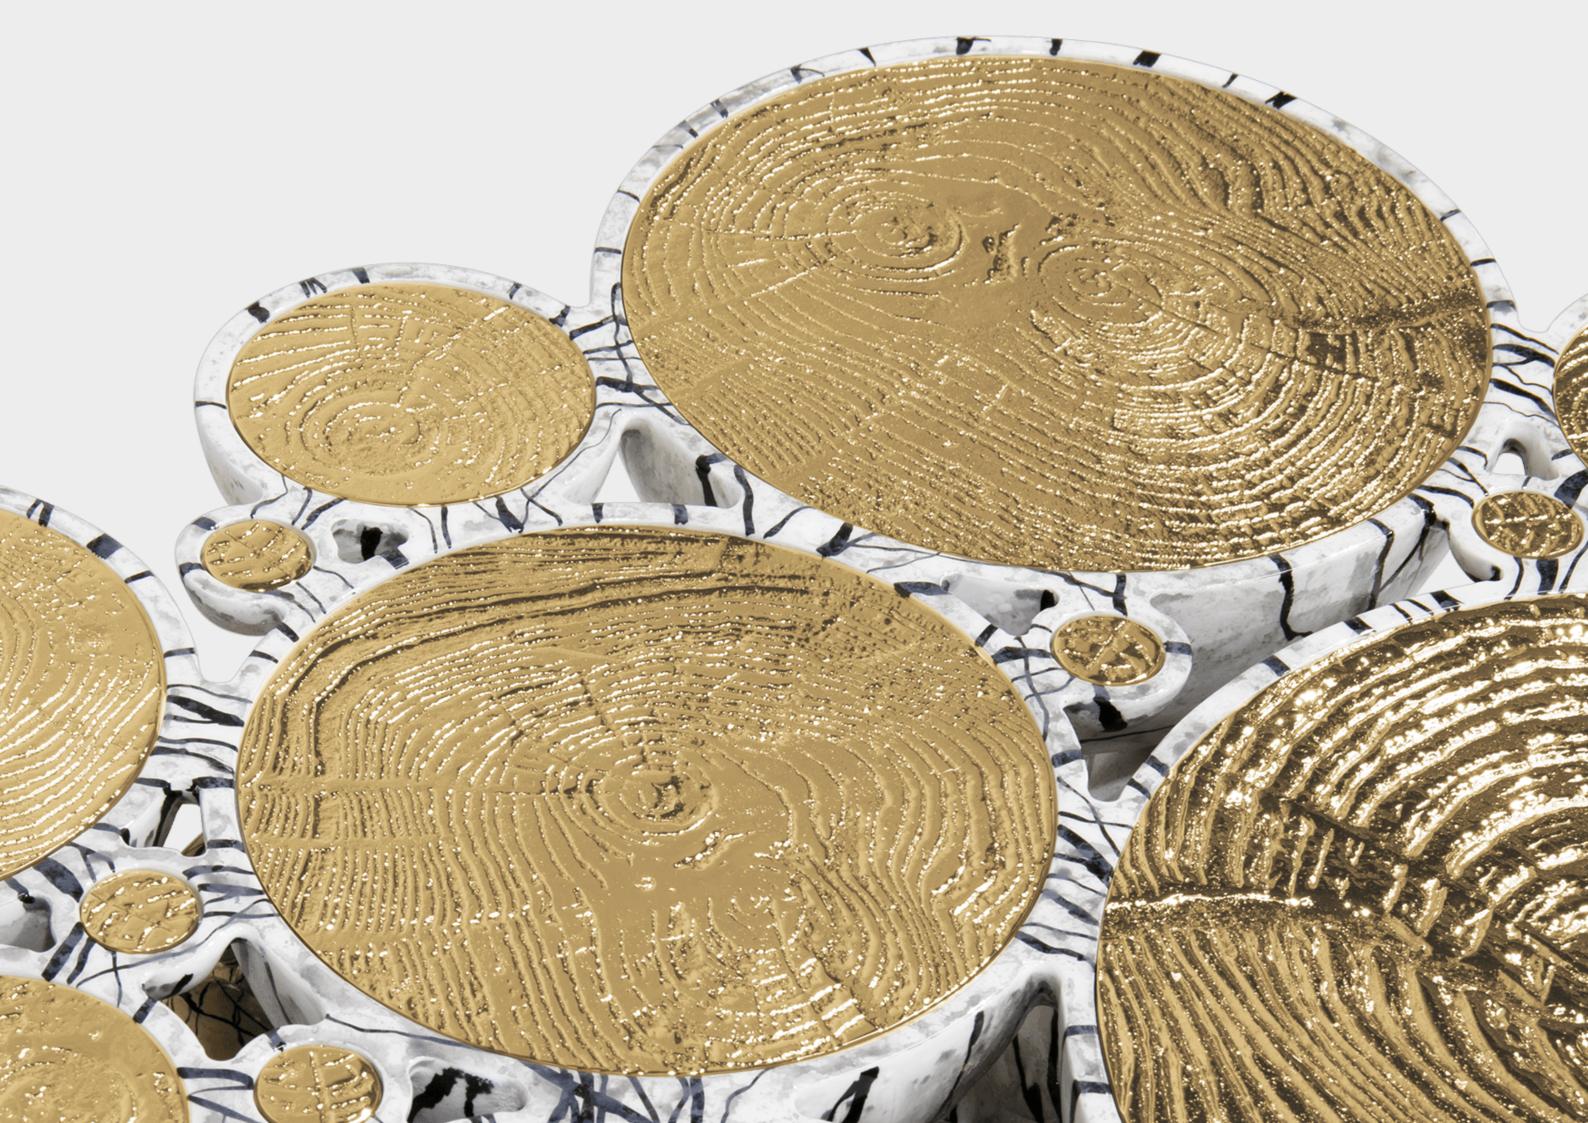

While the Newton Console Table is a work of art, it is also designed to be functional. The table provides a stable and stylish surface for displaying decorative items.

The Newton Console Table features a unique and striking design inspired by the gravitational force and the natural motion of celestial bodies. Its structure comprises a series of spheres and semi-spheres, meticulously handcrafted from high-quality materials. The table is available in a combination of gold-plated and black lacquered brass spheres, giving it a luxurious and modern aesthetic.

NEWTON GOLD CONSOLE

N 40 (20

Metalwork is a timeless craft that celebrates the beauty and durability of metals through skilled craftsmanship. From the graceful curves of wrought iron to the intricate patterns of filigree, each piece reflects the dedication and expertise of the artisan. Whether forging, casting, or welding, metalworkers imbue their creations with a sense of artistry and craftsmanship that transcends generations. The resulting pieces, be they functional objects or ornamental works of art, shine with a lustrous beauty that captivates the eye.