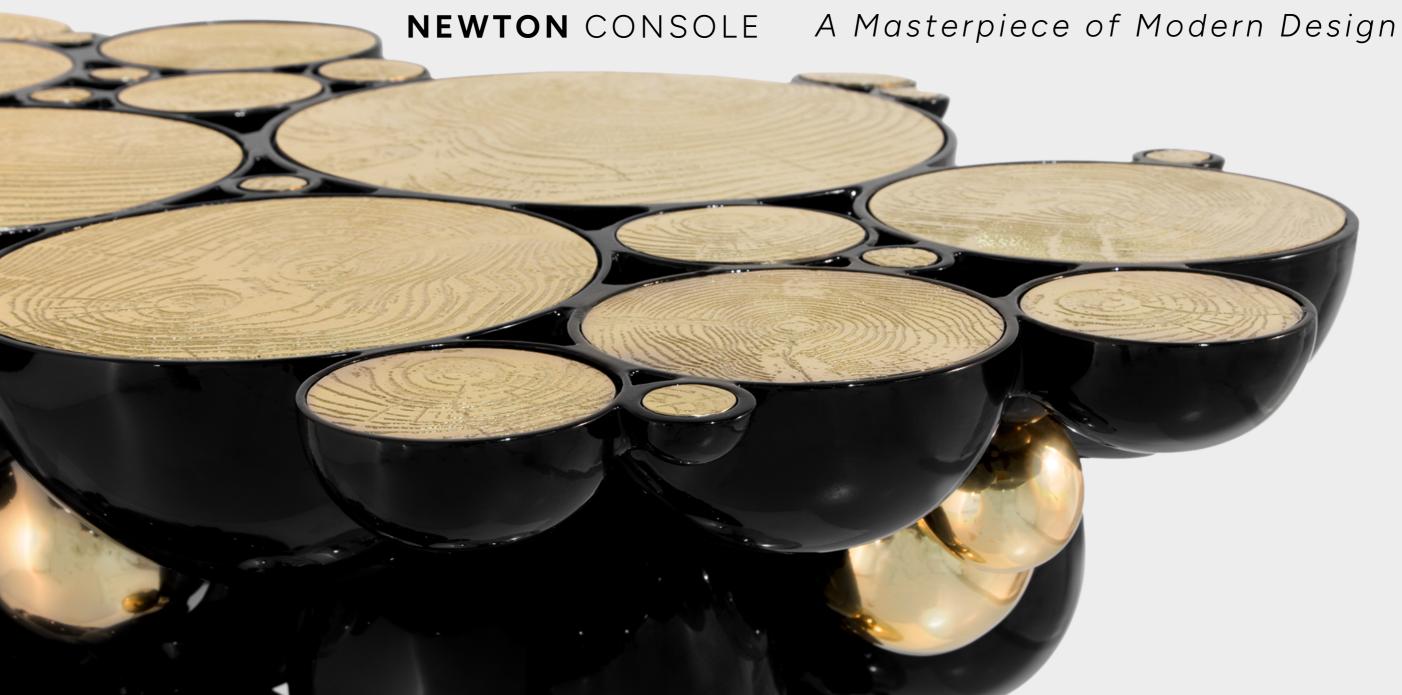

While the Newton Console Table is a work of art, it is also designed to be functional. The table provides a stable and stylish surface for displaying decorative items.

The Newton Console Table features a unique and striking design inspired by the gravitational force and the natural motion of celestial bodies. Its structure comprises a series of spheres and semi-spheres, meticulously handcrafted from high-quality materials. The table is available in a combination of gold-plated and black lacquered brass spheres, giving it a luxurious and modern aesthetic.