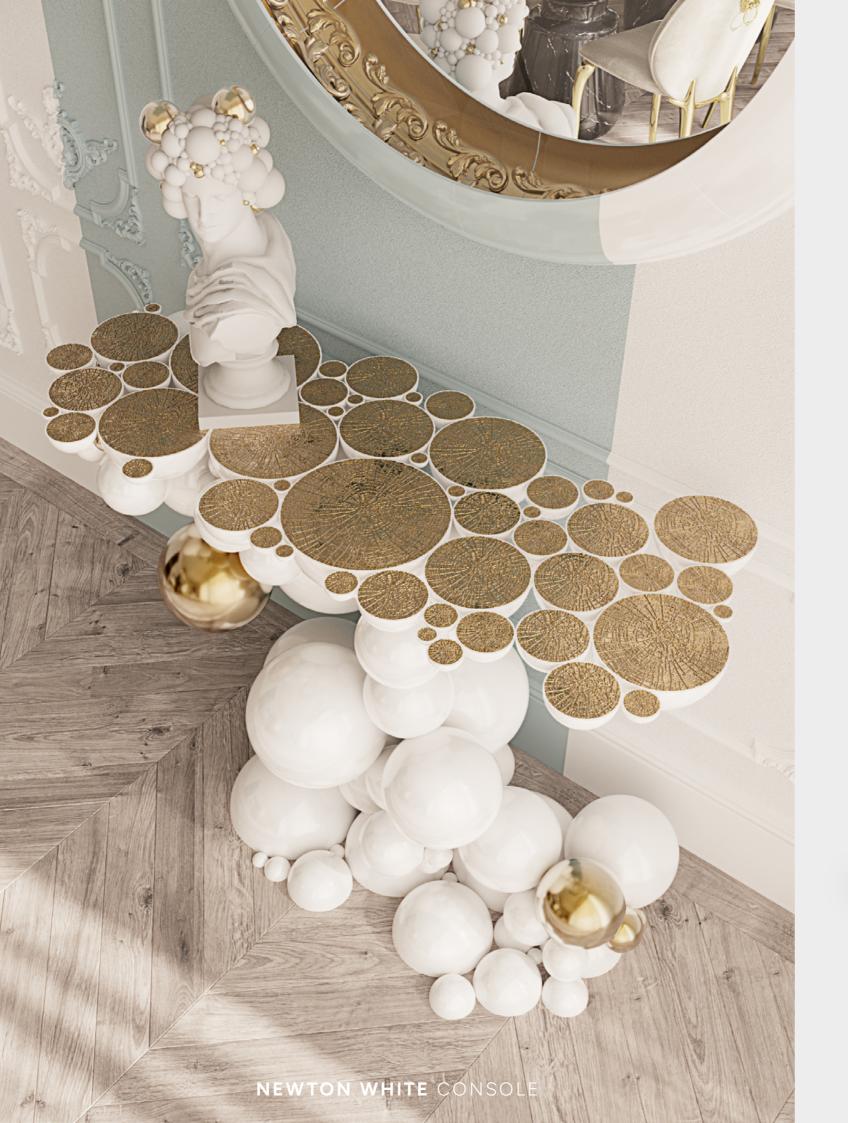

While the Newton Console Table is a work of art, it is also designed to be functional. The table provides a stable and stylish surface for displaying decorative items.

The Newton Console Table features a unique and striking design inspired by the gravitational force and the natural motion of celestial bodies. Its structure comprises a series of spheres and semi-spheres, meticulously handcrafted from high-quality materials. The table is available in a combination of gold-plated and black lacquered brass spheres, giving it a luxurious and modern aesthetic.

The Console Table's bold design and luxurious finish make it suitable for various interior settings, from modern living rooms and grand hallways to chic boutique hotels and exclusive galleries. It is a versatile piece that can enhance the elegance of any environment.