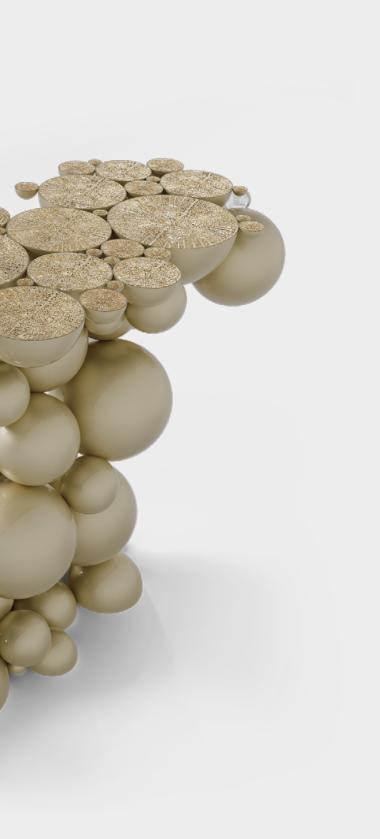

While the Newton Console Table is a work of art, it is also designed to be functional. The table provides a stable and stylish surface for displaying decorative items.

The Newton Console Table features a unique and striking design inspired by the gravitational force and the natural motion of celestial bodies. Its structure comprises a series of spheres and semi-spheres, meticulously handcrafted from high-quality materials. The table is available in a combination of gold-plated and black lacquered brass spheres, giving it a luxurious and modern aesthetic.

NEWTON GOLD CONSOLE

N 40 (20

Metalwork is a timeless craft that celebrates the beauty and durability of metals through skilled craftsmanship. From the graceful curves of wrought iron to the intricate patterns of filigree, each piece reflects the dedication and expertise of the artisan. Whether forging, casting, or welding, metalworkers imbue their creations with a sense of artistry and craftsmanship that transcends generations. The resulting pieces, be they functional objects or ornamental works of art, shine with a lustrous beauty that captivates the eye.