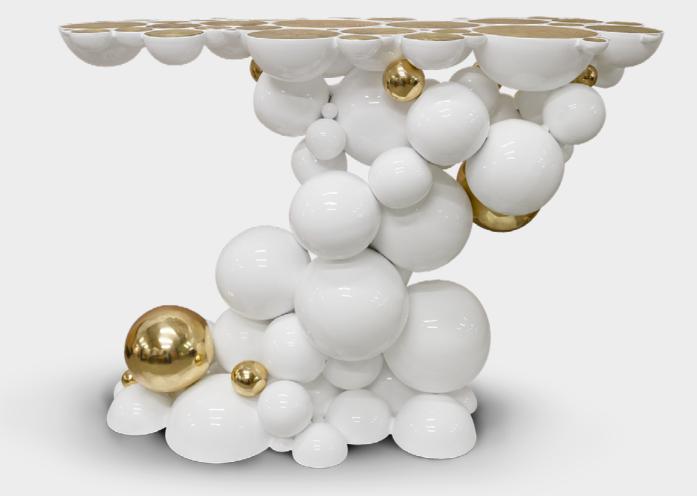

While the Newton Console Table is a work of art, it is also designed to be functional. The table provides a stable and stylish surface for displaying decorative items.

The Newton Console Table features a unique and striking design inspired by the gravitational force and the natural motion of celestial bodies. Its structure comprises a series of spheres and semi-spheres, meticulously handcrafted from high-quality materials. The table is available in a combination of gold-plated and black lacquered brass spheres, giving it a luxurious and modern aesthetic.

The Console Table's bold design and luxurious finish make it suitable for various interior settings, from modern living rooms and grand hallways to chic boutique hotels and exclusive galleries. It is a versatile piece that can enhance the elegance of any environment.