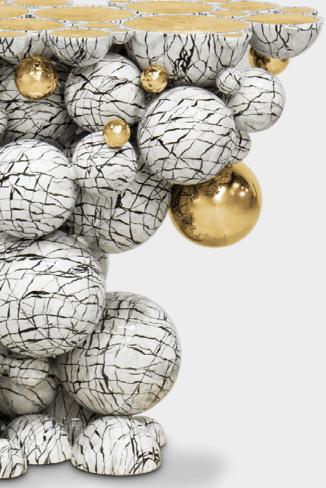

While the Newton Console Table is a work of art, it is also designed to be functional. The table provides a stable and stylish surface for displaying decorative items.

The Newton Console Table features a unique and striking design inspired by the gravitational force and the natural motion of celestial bodies. Its structure comprises a series of spheres and semi-spheres, meticulously handcrafted from high-quality materials. The table is available in a combination of gold-plated and black lacquered brass spheres, giving it a luxurious and modern aesthetic.

NEWTON GOLD CONSOLE

N 40 (20

Metalwork is a timeless craft that celebrates the beauty and durability of metals through skilled craftsmanship. From the graceful curves of wrought iron to the intricate patterns of filigree, each piece reflects the dedication and expertise of the artisan. Whether forging, casting, or welding, metalworkers imbue their creations with a sense of artistry and craftsmanship that transcends generations. The resulting pieces, be they functional objects or ornamental works of art, shine with a lustrous beauty that captivates the eye.