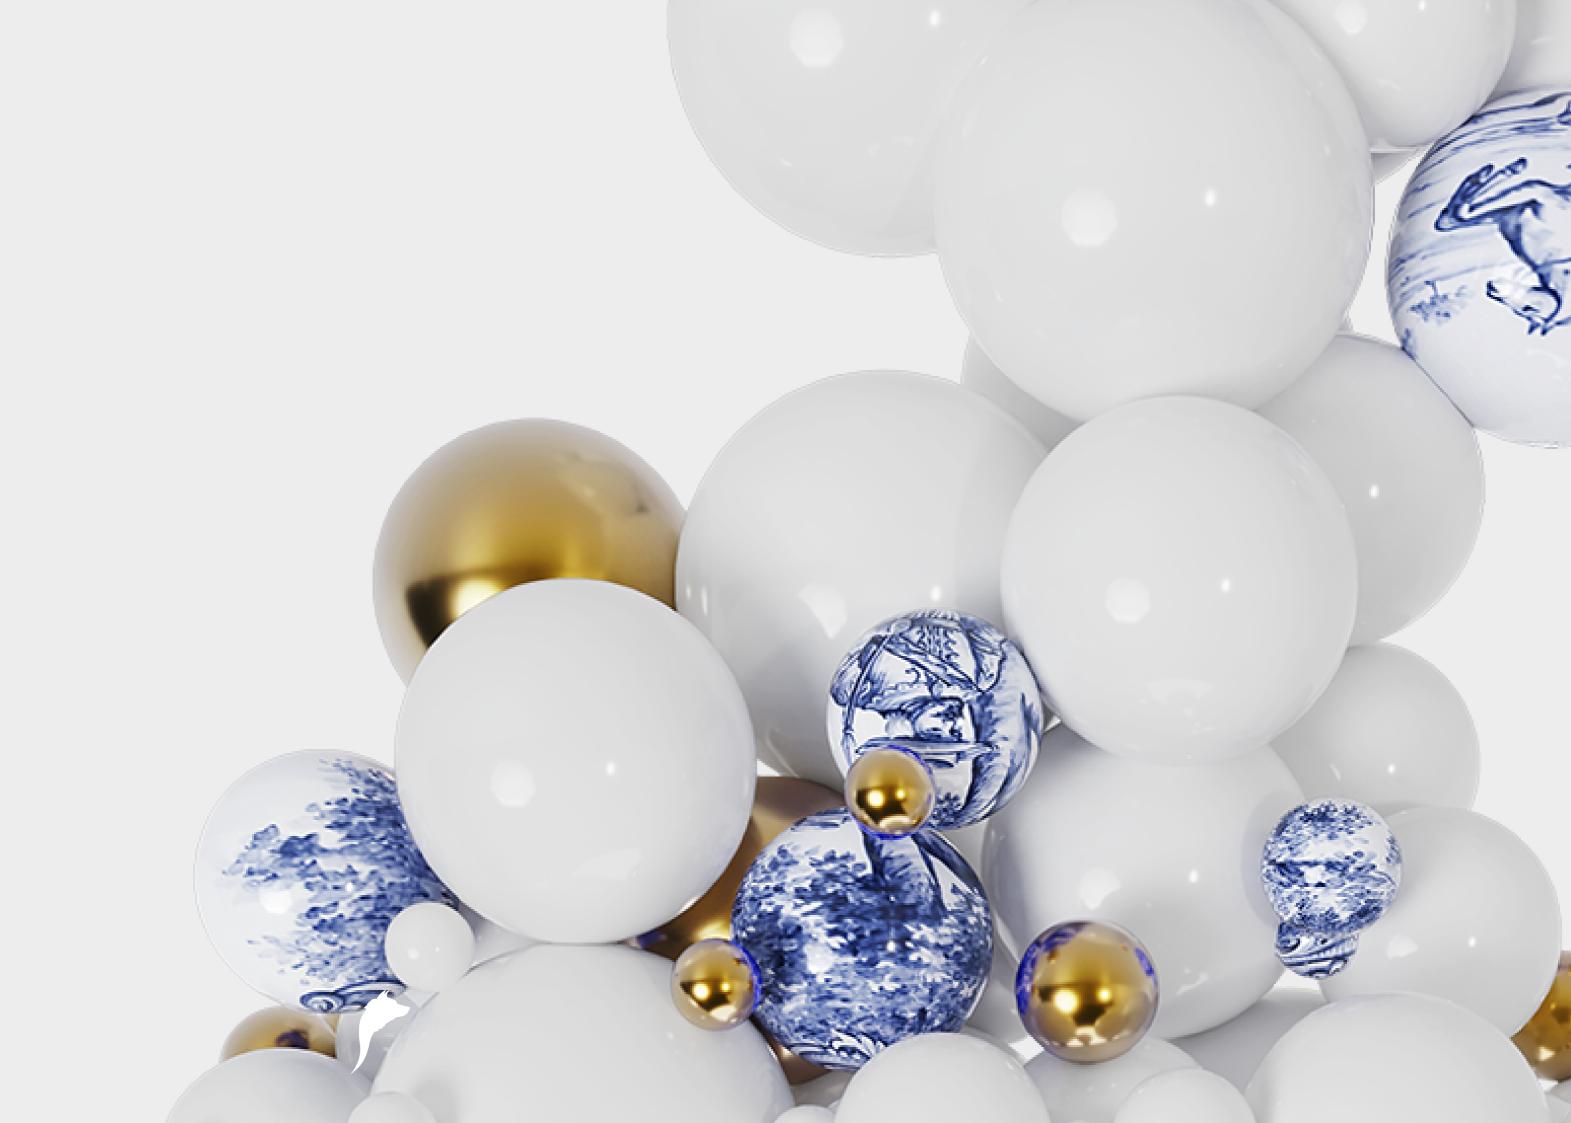

While the Newton Console Table is a work of art, it is also designed to be functional. The table provides a stable and stylish surface for displaying decorative items.

The Newton Console Table features a unique and striking design inspired by the gravitational force and the natural motion of celestial bodies. Its structure comprises a series of spheres and semi-spheres, meticulously handcrafted from high-quality materials. The table is available in a combination of gold-plated and black lacquered brass spheres, giving it a luxurious and modern aesthetic.