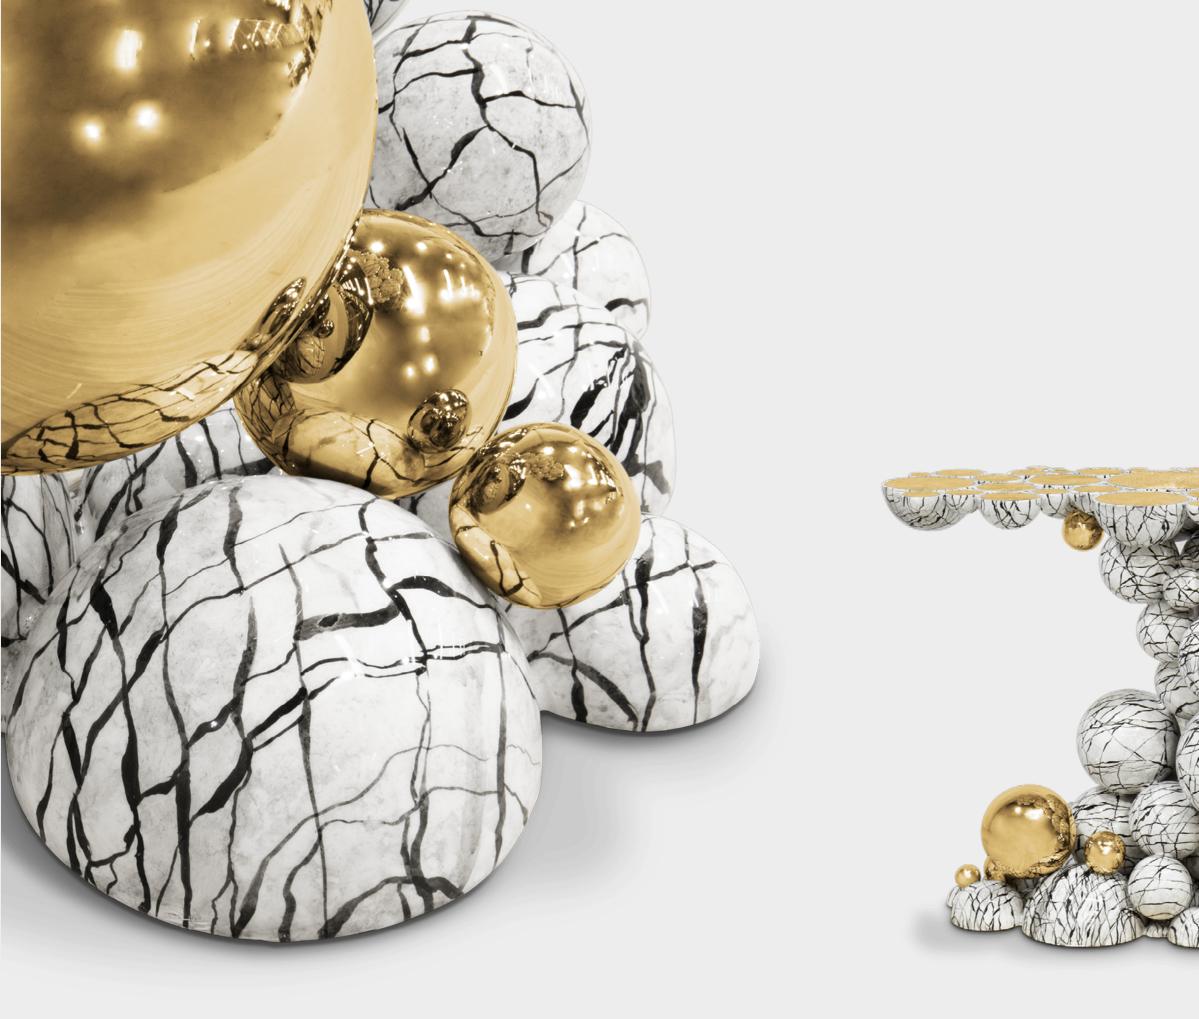

While the Newton Console Table is a work of art, it is also designed to be functional. The table provides a stable and stylish surface for displaying decorative items.

The Newton Console Table features a unique and striking design inspired by the gravitational force and the natural motion of celestial bodies. Its structure comprises a series of spheres and semi-spheres, meticulously handcrafted from high-quality materials. The table is available in a combination of gold-plated and black lacquered brass spheres, giving it a luxurious and modern aesthetic.

NEWTON GOLD CONSOLE

N 40 (20

Metalwork is a timeless craft that celebrates the beauty and durability of metals through skilled craftsmanship. From the graceful curves of wrought iron to the intricate patterns of filigree, each piece reflects the dedication and expertise of the artisan. Whether forging, casting, or welding, metalworkers imbue their creations with a sense of artistry and craftsmanship that transcends generations. The resulting pieces, be they functional objects or ornamental works of art, shine with a lustrous beauty that captivates the eye.