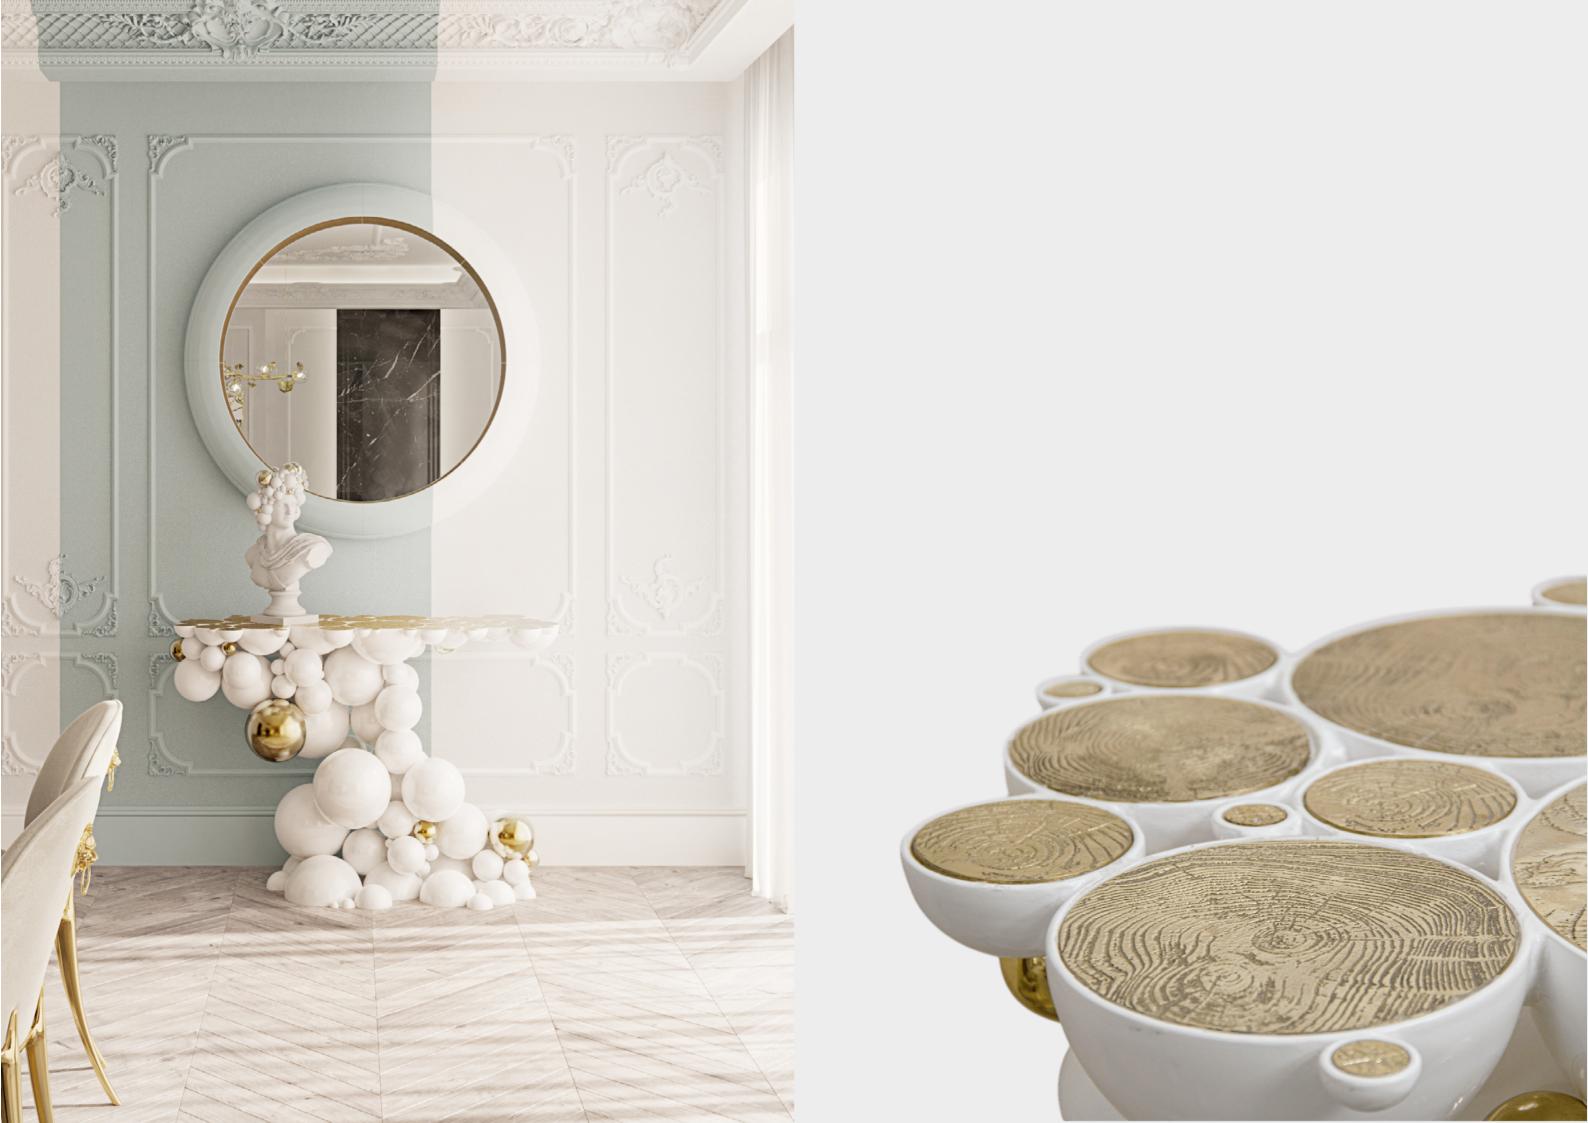

## An Icon of Luxury: Melding Artistry with Functionality.

The Newton Console is a remarkable example of modern furniture design, combining artistic flair with practical use. This table showcases Boca do Lobo's dedication to craftsmanship and creativity, making it a striking feature in any elegant interior.

While the Newton Console Table is a work of art, it is also designed to be functional. The table provides a stable and stylish surface for displaying decorative items.

The Newton Console Table features a unique and striking design inspired by the gravitational force and the natural motion of celestial bodies. Its structure comprises a series of spheres and semi-spheres, meticulously handcrafted from high-quality materials. The table is available in a combination of gold-plated and black lacquered brass spheres, giving it a luxurious and modern aesthetic.

The Console Table's bold design and luxurious finish make it suitable for various interior settings, from modern living rooms and grand hallways to chic boutique hotels and exclusive galleries. It is a versatile piece that can enhance the elegance of any environment.