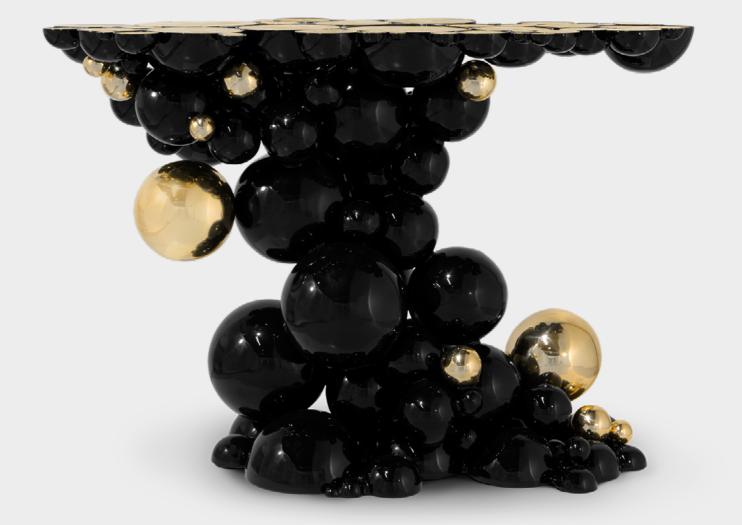

While the Newton Console Table is a work of art, it is also designed to be functional. The table provides a stable and stylish surface for displaying decorative items.

The Newton Console Table features a unique and striking design inspired by the gravitational force and the natural motion of celestial bodies. Its structure comprises a series of spheres and semi-spheres, meticulously handcrafted from high-quality materials. The table is available in a combination of gold-plated and black lacquered brass spheres, giving it a luxurious and modern aesthetic.

NEWTON GOLD CONSOLE

N 40 (20

Metalwork is a timeless craft that celebrates the beauty and durability of metals through skilled craftsmanship. From the graceful curves of wrought iron to the intricate patterns of filigree, each piece reflects the dedication and expertise of the artisan. Whether forging, casting, or welding, metalworkers imbue their creations with a sense of artistry and craftsmanship that transcends generations. The resulting pieces, be they functional objects or ornamental works of art, shine with a lustrous beauty that captivates the eye.