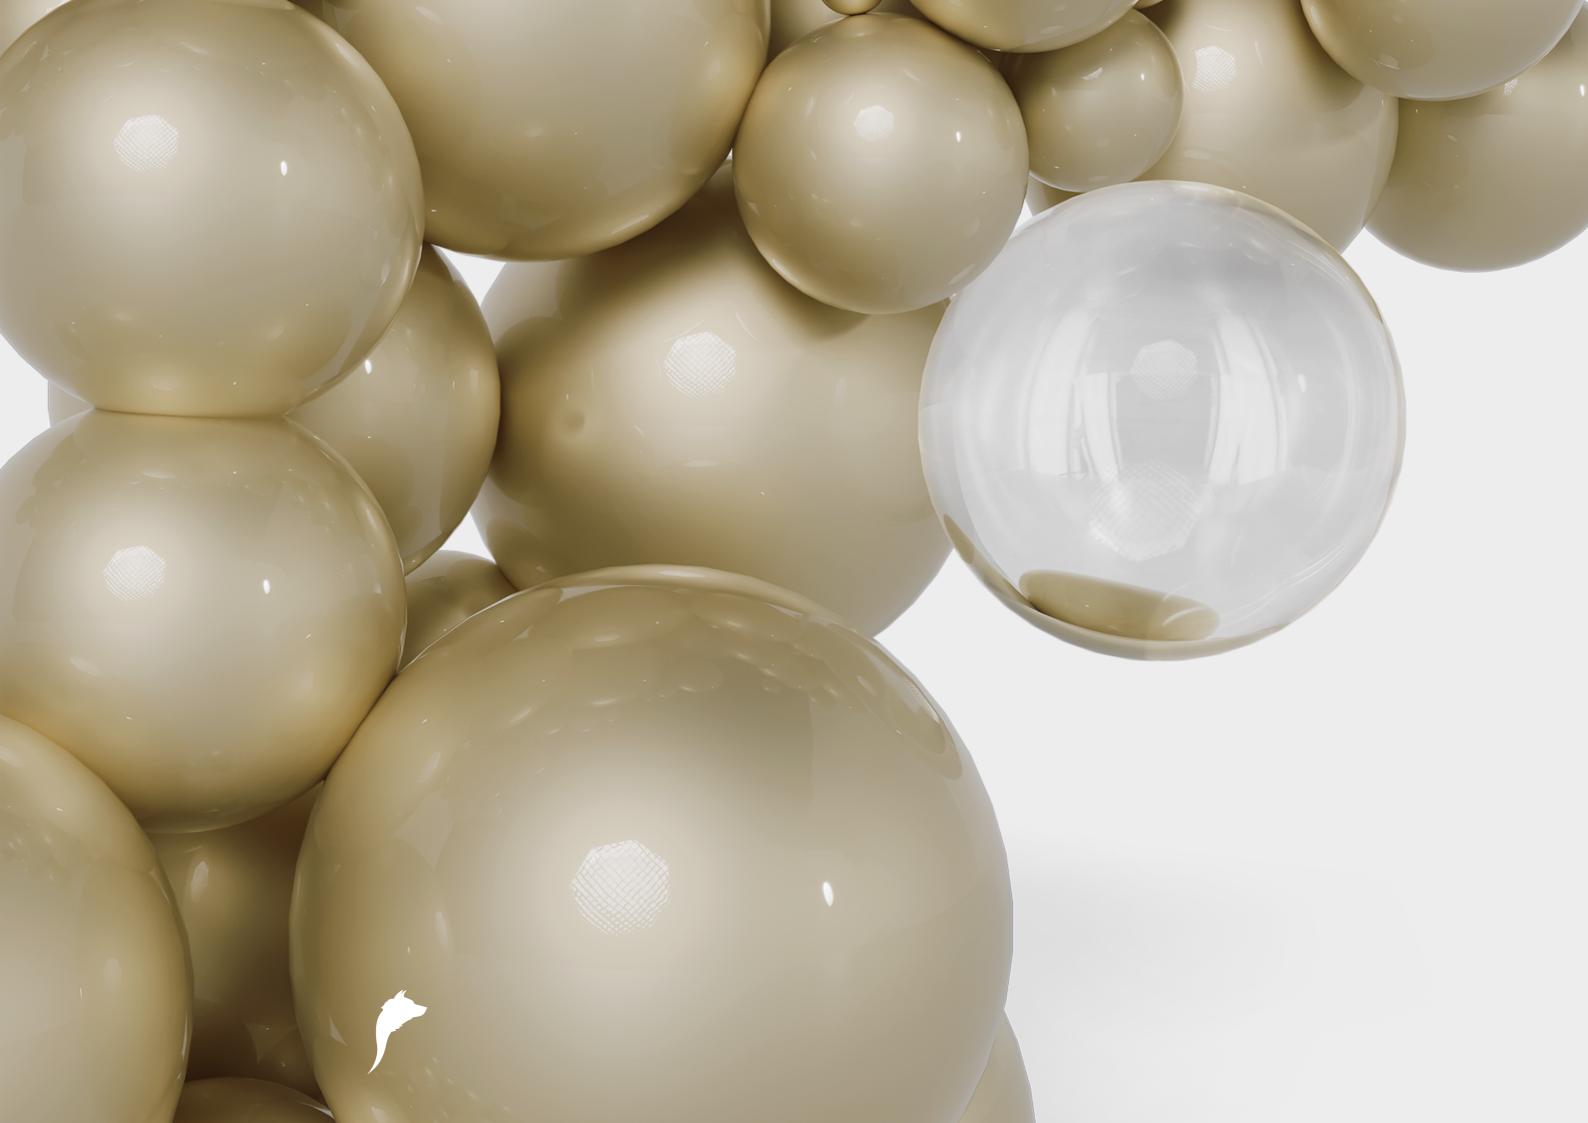

While the Newton Console Table is a work of art, it is also designed to be functional. The table provides a stable and stylish surface for displaying decorative items.

The Newton Console Table features a unique and striking design inspired by the gravitational force and the natural motion of celestial bodies. Its structure comprises a series of spheres and semi-spheres, meticulously handcrafted from high-quality materials. The table is available in a combination of gold-plated and black lacquered brass spheres, giving it a luxurious and modern aesthetic.

NEWTON GOLD CONSOLE

N 40 (20

Metalwork is a timeless craft that celebrates the beauty and durability of metals through skilled craftsmanship. From the graceful curves of wrought iron to the intricate patterns of filigree, each piece reflects the dedication and expertise of the artisan. Whether forging, casting, or welding, metalworkers imbue their creations with a sense of artistry and craftsmanship that transcends generations. The resulting pieces, be they functional objects or ornamental works of art, shine with a lustrous beauty that captivates the eye.