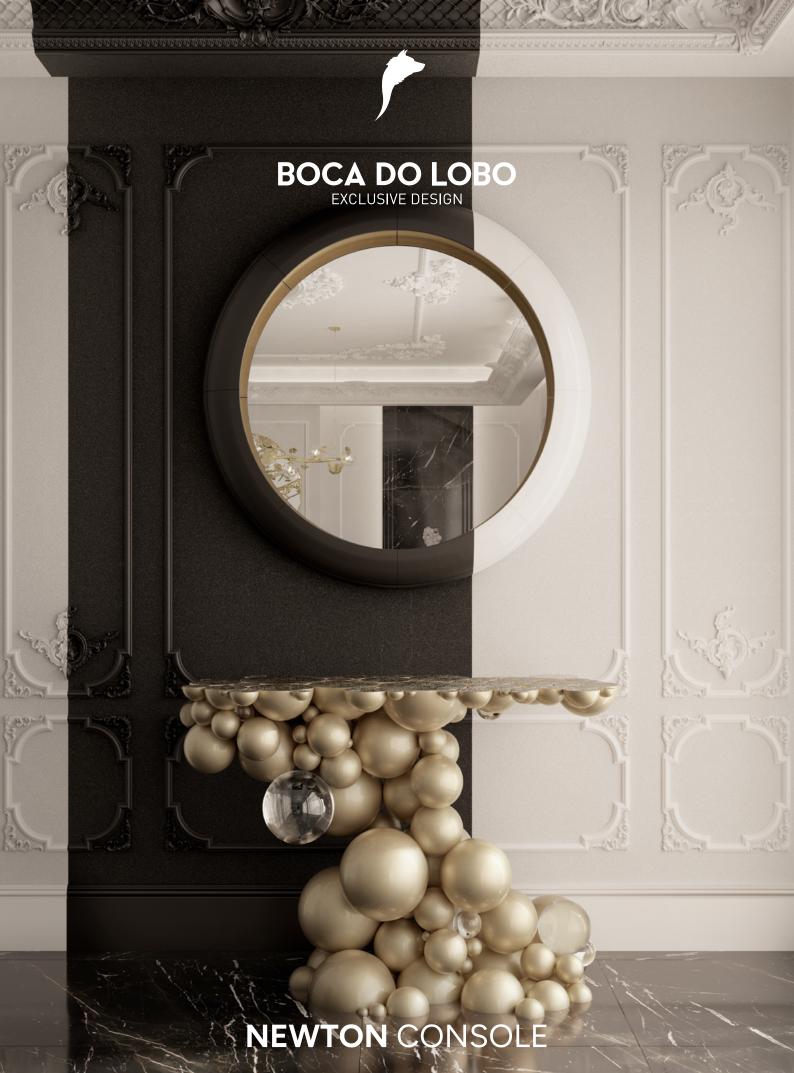

## An Icon of Luxury: Melding Artistry with Functionality.

The Newton Console is a remarkable example of modern furniture design, combining artistic flair with practical use. This table showcases Boca do Lobo's dedication to craftsmanship and creativity, making it a striking feature in any elegant interior.

While the Newton Console Table is a work of art, it is also designed to be functional. The table provides a stable and stylish surface for displaying decorative items.

The Newton Console Table features a unique and striking design inspired by the gravitational force and the natural motion of celestial bodies. Its structure comprises a series of spheres and semi-spheres, meticulously handcrafted from high-quality materials. The table is available in a combination of gold-plated and black lacquered brass spheres, giving it a luxurious and modern aesthetic.